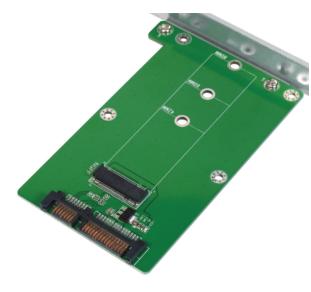

## LogiLink

SATA to M.2 SATA SSD Adapter

Art. No.: PC0085

PC0085 is an easy and discreet way to expand the overall storage capacity of your desktop PC or server with M.2 SSDs.

## Features:

- » Converts M.2 (B Key or B+M Key) interface to SATA III 6Gbps interface (SATA cable connection required)
- » Supports M.2 (NGFF) SSD: 22\*42mm, 22\*60mm, 22\*80mm
- » LED indicates power and data transfer status
- » Supports Windows, MAC OS and Linux