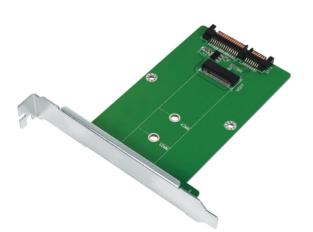

## LogiLink

SATA to M.2 SATA SSD Adapter

Art. No.: PC0085

PC0085 is an easy and discreet way to expand the overall storage capacity of your desktop PC or server with M.2 SSDs.

## Features:

- » Converts M.2 (B Key or B+M Key) interface to SATA III 6Gbps interface (SATA cable connection required)
- » Supports M.2 (NGFF) SSD: 22\*42mm, 22\*60mm, 22\*80mm
- » LED indicates power and data transfer status
- » Supports Windows, MAC OS and Linux

## Package Contents:

- » 1 x Adapter Card
- » 1 x Screw Package
- » 1 x Screwdriver
- » 1 x User Manual