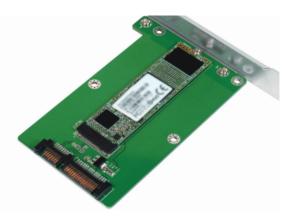

## LogiLink

SATA to M.2 SATA SSD Adapter

Art. No.: PC0085

PC0085 is an easy and discreet way to expand the overall storage capacity of your desktop PC or server with M.2 SSDs.

## Features:

- » Converts M.2 (B Key or B+M Key) interface to SATA III 6Gbps interface (SATA cable connection required)
- » Supports M.2 (NGFF) SSD: 22\*42mm, 22\*60mm, 22\*80mm
- » LED indicates power and data transfer status
- » Supports Windows, MAC OS and Linux