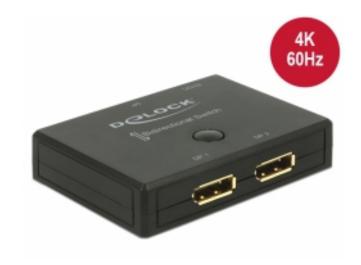

# Delock DisplayPort 2 - 1 Switch bidirectional 4K 60 Hz

#### Description

This DisplayPort switch by Delock is a manual bidirectional switch for connecting different devices with DisplayPort port. This switch offers two different applications.

Up to 2 devices can be connected to a monitor, TV or projector. At the push of a button, the device that is displayed on the screen can be selected.

A DisplayPort device can be connected to up to 2 screens. The screen on which the signal is displayed can be selected at the touch of a button. Simultaneous output to multiple screens is not possible.

Input:

1 x DisplayPort 20 pin female

1 x 5 V DC jack 1.35 x 3.5 mm

Output: 2 x DisplayPort 20 pin female

- DisplayPort port selection by button
- $\bullet$  Resolution up to 3840 x 2160 @ 60 Hz (depending on the system and the connected hardware)
- · Plastic housing
- · Colour: black
- Dimensions (LxWxH): ca. 82 x 62 x 17 mm