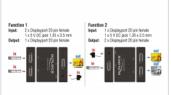

#### Description

This DisplayPort switch by Delock is a manual bidirectional switch for connecting different devices with DisplayPort port. This switch offers two different applications.

Up to 2 devices can be connected to a monitor, TV or projector. At the push of a button, the device that is displayed on the screen can be selected.

A DisplayPort device can be connected to up to 2 screens. The screen on which the signal is displayed can be selected at the touch of a button. Simultaneous output to multiple screens is not possible.

#### **Specification**

· Connectors:

Function 1

Input:

2 x DisplayPort 20 pin female

1 x 5 V DC jack 1.35 x 3.5 mm

Output: 1 x DisplayPort 20 pin female

Function 2

Input:

1 x DisplayPort 20 pin female

1 x 5 V DC jack 1.35 x 3.5 mm

Output: 2 x DisplayPort 20 pin female

- DisplayPort port selection by button
- $\bullet$  Resolution up to 3840 x 2160 @ 60 Hz (depending on the system and the connected hardware)
- · Plastic housing
- · Colour: black
- Dimensions (LxWxH): ca. 82 x 62 x 17 mm