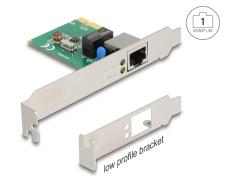

## Package content

- PCI Express card
- Low profile bracket
- Driver CD
- User manual

#### Interface

| External: | 1 x Gigabit LAN RJ45 jack |
|-----------|---------------------------|
| Internal: | 1 x PCI Express x1, V1.1  |

# **Physical characteristics**

| Slot bracket: | Low Profile |
|---------------|-------------|
|               | standard    |