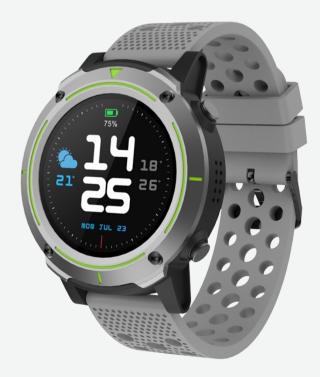

## Denver SW-510 GREY + GREY STRAP

- Bluetooth smartwatch with GPS function
- 1.3-inch full touch screen display
- Multi-Sport Mode (Running, Walking, Hiking, Biking, Indoor Run)
- Track your sport performance
- Provide comprehensive GPS location
- Built-in HR sensor, monitor your heart rate
- Monitor your daily activity and sleep
- Weather display
- Answer or reject calls from your wrist
- Display SMS, emails, calendar events and social media activity
- Smart wake-up, raise or shake your arm to wake up the device
- Built-in loudspeaker and Microphone
- IP-68 water splashproof
- Fully compatible with iOS7 or above and Android 4.4 or above
- 500mAh rechargeable battery
- Use with Bluetooth up to 3 days, GPS up to 12 hours and up to 10 days standby