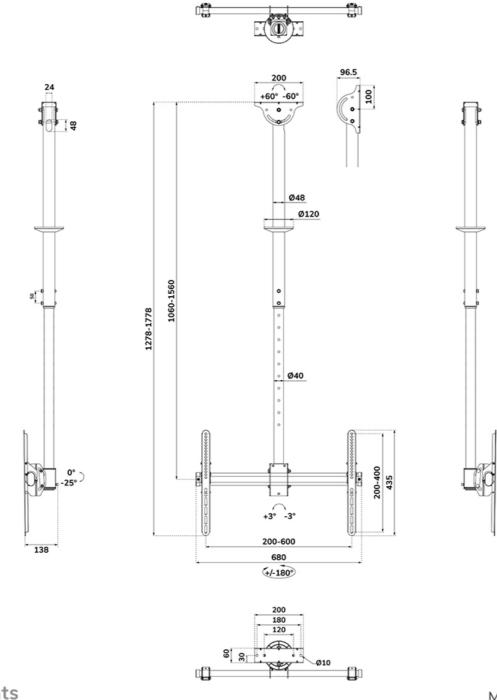

#### FUNCTIONALITY

| Туре              | Full motion  |
|-------------------|--------------|
| Height adjustment | 106-156 cm   |
| Lockable          | Not lockable |
| Tilt (degrees)    | +0°, -25°    |
| Swivel (degrees)  | +180°, -180° |
| Rotate (degrees)  | +3°, -3°     |
| Height            | 178 cm       |
| Width             | 68 cm        |
| Depth             | 13,8 cm      |
| Adjustment type   | Manual       |
|                   |              |

### Neomounts

Measuring unit: mm