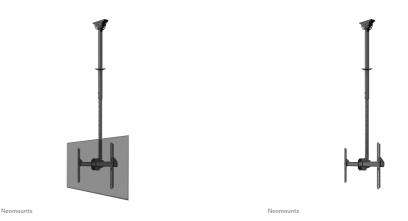

Neomounts CL35-440BL16L Monitor/TV mount ceiling 1 screen - 37-70" - max 50 kg -VESA 200x200-600x400 - h 106-156 cm - black

The Neomounts CL35-440BL16L is a full motion ceiling mount for flat screens up to 70". The unique tilt (25°) and swivel (360°) technology allows the mount to change to the optimal viewing angle. Level adjustment is available for the perfect installation.

The ceiling mount can be easily adjusted in height from 106 to 156 cm\* and has a weight capacity of 50 kg. The CL35-440BL16L is suitable for screens that meet VESA hole pattern 150x200 to 600x400 mm. A practical cable management system conceals and routes cables from ceiling to screen. The mount features an adjustable mounting angle for sloped ceilings and comes with an additional cover for installation on suspended ceilings.