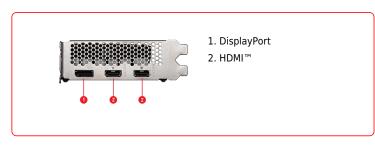

# GRAPHICS CARDS GeForce RTX<sup>™</sup> 3050 VENTUS 2X E 6G OC









## **SPECIFICATIONS**

# **CONNECTIONS**



# **FEATURES**



#### Dual Fan

Two fans and a huge heatsink ensure a cool and quiet experience for you.

### Custom Fan

The custom fan design with an optimized blade that generates more airflow and air pressure.

#### **Custom PCB**

The custom PCB has been engineered with hardened circuits and optimized trace routing for performance and reliability.

### MSI Center



The exclusive MSI Center software lets you monitor, tweak and optimize MSI products in real-time.

## Afterburner



Take full control with the most recognized and widely used graphics card overclocking software in the world.

# © 2024 Micro-Star Int'l Co.Ltd. MSI is a registered trademark of Micro-Star Int'l Co.Ltd. All rights reserved. © 2024 NVIDIA, the NVIDIA logo, GeForce, SHIELD, and NVIDIA G-SYNC are trademarks a