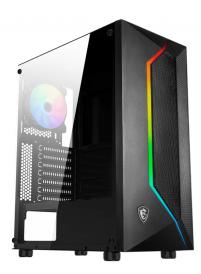

## **MAG VAMPIRIC 100R**

## Mesh Certified Makes It Work

- $\circ\;$  Can install up to 6x system fans, providing ventilation and stable performance to the whole system
- o Built-in ARGB fan with striking lighting and vivid lighting effects
- $\circ\;$  Premium-grade 4mm thick tempered glass that guarantees window durability and viewing capability
- o The magnetic dust filter on top is designed to give users an easy uninstalling and cleaning experience
- $\circ\;$  Quickly control the fan color and lighting effects with Insta-Light Loop at the touch of a button