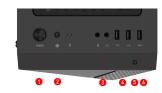

## **CONNECTIONS**

- 1. Power Button
- 4. USB 2.0x 2 2. Reset Button
- 5. Insta-Light Loop Button 3. Mic in / Audio
  - 6. USB 3.2 Gen 1 Type-A