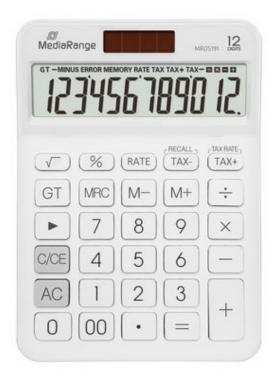

## **MROS191**

MediaRange Calculator with tax function, 12-digit LCD, solar and battery powered, white

## **FEATURES**

- Calculator with tax function
- 12-digit LCD
- Two way power: Solar and battery-powered
- DC 1.5V?1x L1131 Alkaline button cell
- Large, angled 35° LCD screen with high contrast 120 x 27 mm
- Stylsish design
- Comfortable shaped plastic keys
- Tax function, Grand total, 3-button memory, Double zero, square root and percentage calculation
- 8min Auto Power-Off function
- Dimensions: 126 x 175 x 31mm
- Weight: ± 170gColor: white