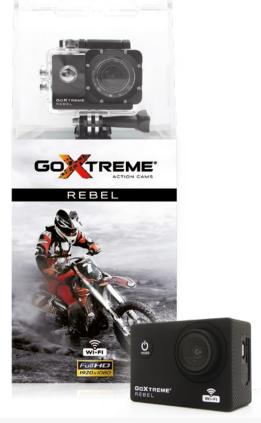

.0-2462.0                                     |
| File format          | MJPEG, JPG                                        |
| Interface            | USB 2.0 Micro                                     |
| Power source         | Exchangable 900mAh lithium battery                |
| Dimensions           | 60 x 41 x 30 mm                                   |

### **EXTERNAL MEMORY** (not included)

Requirements Compatible with microSD cards up to max. 32GB

U3 class10 cards required (or faster)

#### **WIFI CONNECTION**

| WiFi function | Duilt in |
|---------------|----------|
| WIFITUNCTION  | Built-in |

"GOPLUS CAM" for Android or iOS App

> Download the app from the App Store or Google Play to control your action cam by your phone or tablet via WiFi.





\*by interpolation

## GOXTREME®



#### **MOUNTS INCLUDED**



Waterproof case, bike mount, frame mount, short base, short joint adapter, helmet base, monopod adapter, battery, straps, lens cloth, usb cable, manual