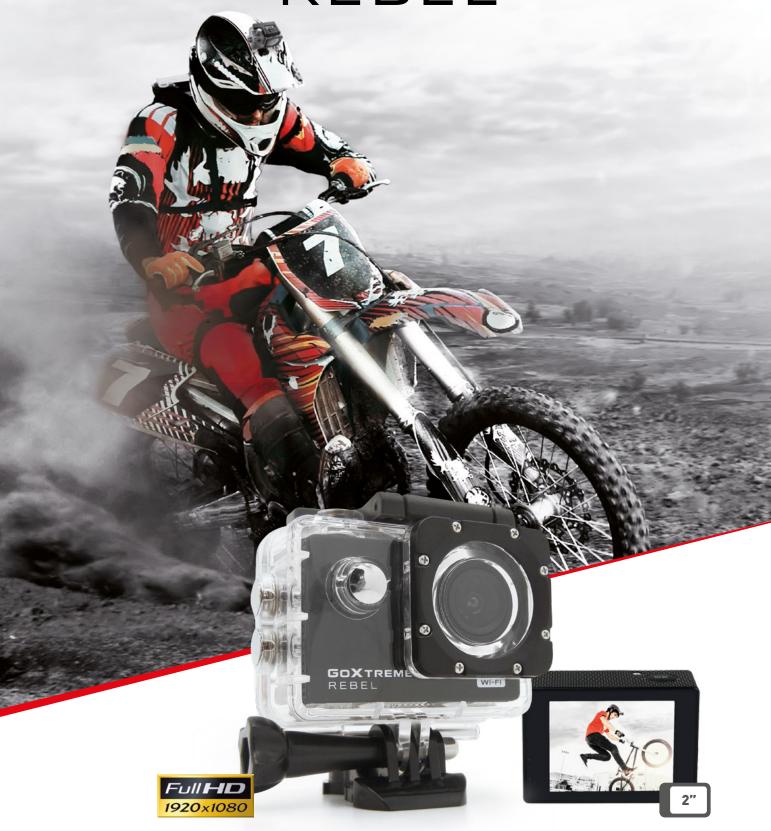

# GO TREME® REBEL

#### **FEATURES**

| FEATURES             |                                                   |
|----------------------|---------------------------------------------------|
| Sensor               | 1MP                                               |
| Waterproof case      | Up to 30m                                         |
| Microphone / speaker | Built-in                                          |
| Wide angle           | 140°                                              |
| Motion detection     | Yes                                               |
| Anti shaking         | Yes                                               |
| Webcam function      | Yes                                               |
| Loop recording       | 1min / 2min / 3min / 5min / 10min intervals       |
| Self-timer           | 3sec / 5sec / 10sec / 20sec                       |
| White balance        | Auto / Daylight / Cloudy / Fluorescent / Tungsten |
| SAR                  | 17dbm                                             |
| EIRP                 | 0.181W                                            |
| Frequency            | 2412.0-2462.0                                     |
| File format          | MJPEG, JPG                                        |
| Interface            | USB 2.0 Micro                                     |
| Power source         | Exchangable 900mAh lithium battery                |
| Dimensions           | 60 x 41 x 30 mm                                   |

#### **MOUNTS INCLUDED**

Waterproof case, bike mount, frame mount, short base, short joint adapter, helmet base, monopod adapter, battery, straps, lens cloth, usb cable, manual