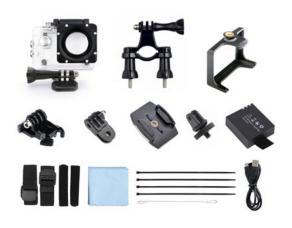

#### **MOUNTS INCLUDED**

Waterproof case, bike mount, frame mount, short base, short joint adapter, helmet base, monopod adapter, battery, straps, lens cloth, usb cable, manual