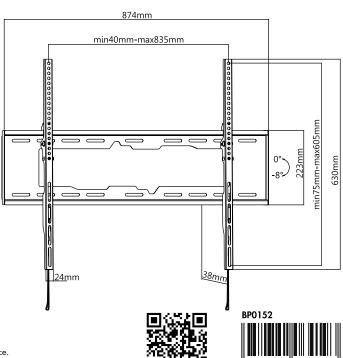

## **Specifications:**

| Screen Size           | 55"–90" flat/curved TVs                                                                     |
|-----------------------|---------------------------------------------------------------------------------------------|
| Weight Capacity       | 50 kg                                                                                       |
| VESA Plate Compatible | 200x200, 300x200, 300x300, 400x200, 400x300, 400x400, 600x400, 600x600, 800x400, 800x600 mm |
| Tilt                  | -8°-0°                                                                                      |
| Wall Clearance        | 3.8 cm                                                                                      |
| Bubble Level          | Hook-on bubble level                                                                        |
| Material              | Steel                                                                                       |
| Color                 | Black                                                                                       |
| Dimensions            | 3.8x87.4x63 cm                                                                              |