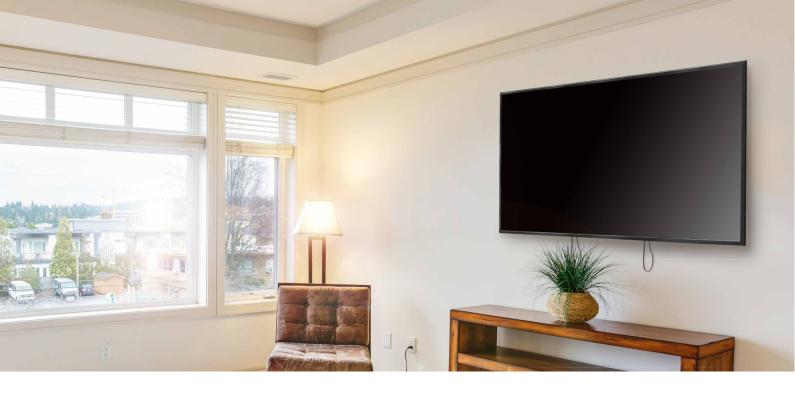

## LogiLink

Low Profile TV Wall Mount For 55"-90" Flat and Curved TVs

Art. No.: BP0152

**Easy-to-Use** Effortlessly lock and release your TV in a snap.

RoHS compliant