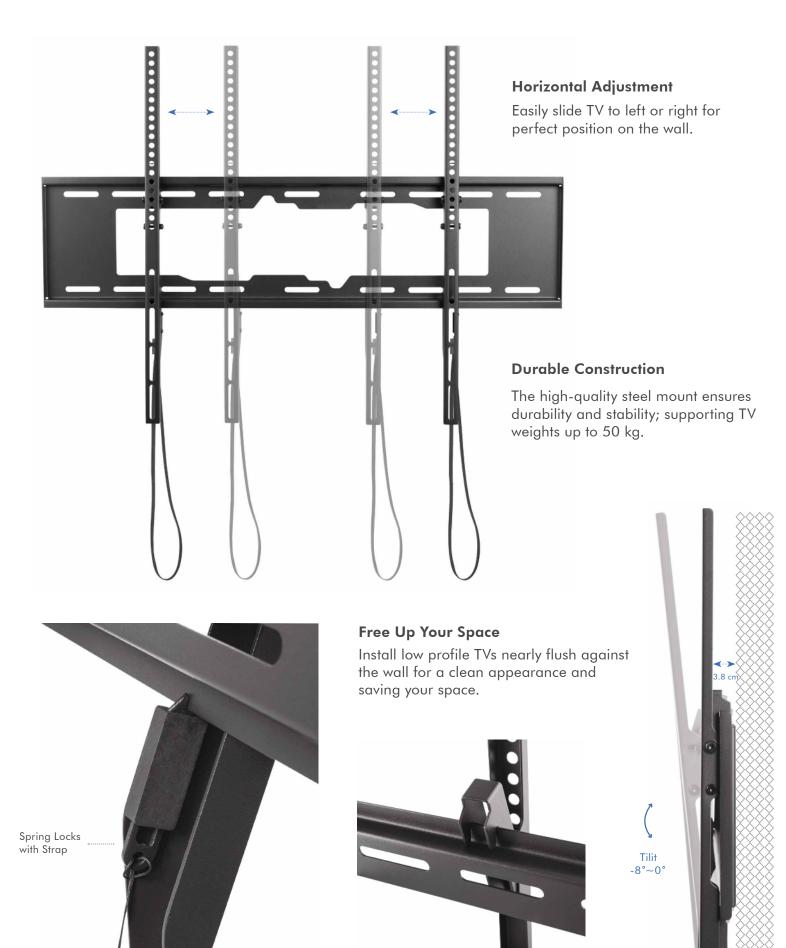

## **Specifications:**

| Screen Size           | 55"–90" flat/curved TVs                                                                     |
|-----------------------|---------------------------------------------------------------------------------------------|
| Weight Capacity       | 50 kg                                                                                       |
| VESA Plate Compatible | 200x200, 300x200, 300x300, 400x200, 400x300, 400x400, 600x400, 600x600, 800x400, 800x600 mm |
| Tilt                  | -8°-0°                                                                                      |
| Wall Clearance        | 3.8 cm                                                                                      |
| Bubble Level          | Hook-on bubble level                                                                        |
| Material              | Steel                                                                                       |
| Color                 | Black                                                                                       |
| Dimensions            | 3.8x87.4x63 cm                                                                              |