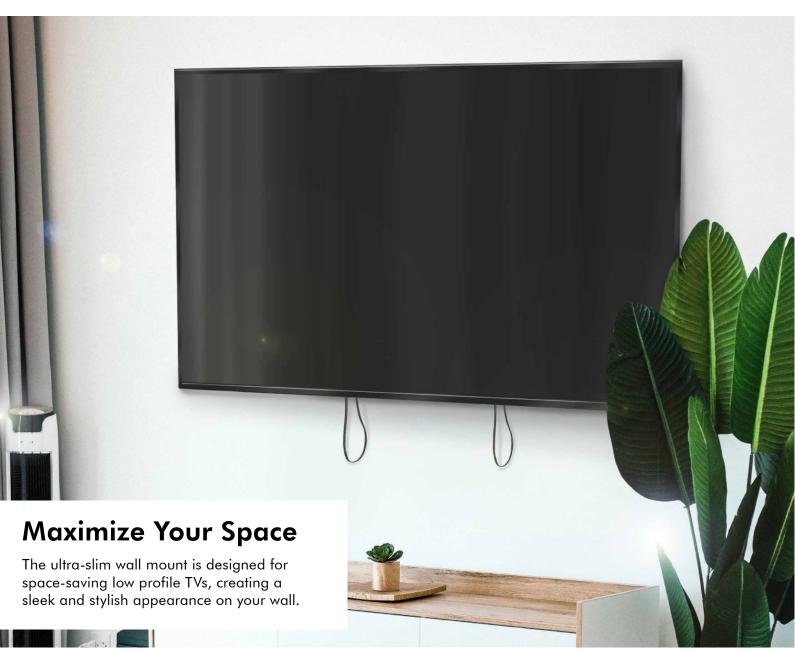

## LogiLink

Low Profile TV Wall Mount For 55"-90" Flat and Curved TVs

Art. No.: BP0152

**Easy-to-Use** Effortlessly lock and release your TV in a snap.

RoHS compliant