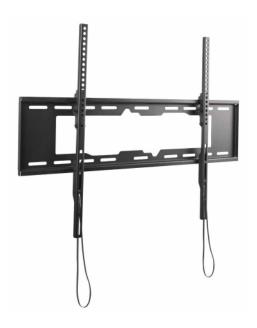

## LogiLink

Low Profile TV Wall Mount For 55"-90" Flat and Curved TVs

Art. No.: BP0152

**Easy-to-Use** Effortlessly lock and release your TV in a snap.

RoHS compliant

## **Specifications:**

| Screen Size           | 55"–90" flat/curved TVs                                                                     |
|-----------------------|---------------------------------------------------------------------------------------------|
| Weight Capacity       | 50 kg                                                                                       |
| VESA Plate Compatible | 200x200, 300x200, 300x300, 400x200, 400x300, 400x400, 600x400, 600x600, 800x400, 800x600 mm |
| Tilt                  | -8°-0°                                                                                      |
| Wall Clearance        | 3.8 cm                                                                                      |
| Bubble Level          | Hook-on bubble level                                                                        |
| Material              | Steel                                                                                       |
| Color                 | Black                                                                                       |
| Dimensions            | 3.8x87.4x63 cm                                                                              |