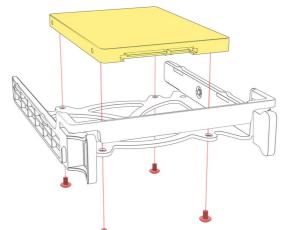

|
| Max. Length PSU:               | 23.5 cm                                                                                        |
| Max. Height Radiator incl. Far | n (Front) / (Top): 6.0 / 6.0 cm                                                                |
| Package Contents:              |                                                                                                |
|                                |                                                                                                |

AK2 / AK2 RGB, Accessory Set

\* A graphics card length of more than 26 cm may conflict with radiator installation on side panel

\*\* Without front fan

#### Side Panel Assembly



## Install 2.5" HDDs/SSDs



### Install 2.5" HDDs/SSDs







## Install 2.5" HDDs/SSDs



#### Install 3.5" HDDs





## Install 3.5" HDDs



## Install Add-On Cards



### **Detach Dust Filters**



#### Adjust Graphics Card Holder (AK2 RGB Only)



#### **Install Fans**



#### **Install Radiator under Top Panel**





#### Install Radiator on Side Panel



#### **Optional Vertical Graphics Card Kit**



Please check with your local dealer to purchase this kit, if needed.



#### Control Addressable RGB through Mainboard (AK2 RGB Only)



# Manually Control Addressable RGB (AK2 RGB Only)



Press reset switch  $\Box$  for 2 seconds to turn off the LED lights. When the LED lights are off, press reset switch  $\Box$  to turn on the LED lights.

#### Legal Disclaimer

For potential loss of data, especially due to inappropriate handling, Sharkoon