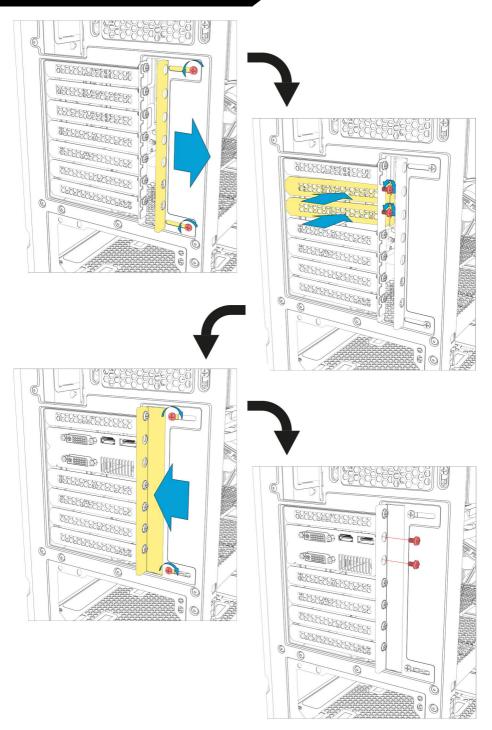

|
| Max. Height Radiator incl. Far | n (Front) / (Top): 6.0 / 6.0 cm                                                                |
| Package Contents:              |                                                                                                |
|                                |                                                                                                |

AK2 / AK2 RGB, Accessory Set

\* A graphics card length of more than 26 cm may conflict with radiator installation on side panel

\*\* Without front fan

#### Side Panel Assembly



## Install 2.5" HDDs/SSDs



### Install 2.5" HDDs/SSDs







## Install 2.5" HDDs/SSDs



#### Install 3.5" HDDs





## Install 3.5" HDDs



## Install Add-On Cards



### **Detach Dust Filters**



#### Adjust Graphics Card Holder (AK2 RGB Only)



#### **Install Fans**



#### **Install Radiator under Top Panel**





#### Install Radiator on Side Panel



#### **Optional Vertical Graphics Card Kit**



Please check with your local dealer to purchase this kit, if needed.



#### Control Addressable RGB through Mainboard (AK2 RGB Only)



# Manually Control Addressable RGB (AK2 RGB Only)



Press reset switch  $\Box$  for 2 seconds to turn off the LED lights. When the LED lights are off, press reset switch  $\Box$  to turn on the LED lights.

#### Legal Disclaimer

For potential loss of data, especially due to inappropriate handling, Sharkoon assumes no liability.

All named products and descriptions are trademarks and/or registered trademarks of the