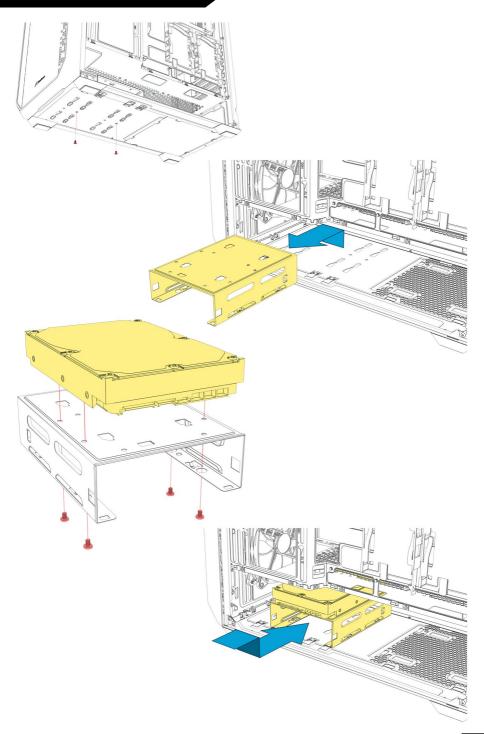

|
| Max. Height Radiator incl. Far | n (Front) / (Top): 6.0 / 6.0 cm                                                                |
| Package Contents:              |                                                                                                |
|                                |                                                                                                |

AK2 / AK2 RGB, Accessory Set

\* A graphics card length of more than 26 cm may conflict with radiator installation on side panel

\*\* Without front fan

#### Side Panel Assembly



## Install 2.5" HDDs/SSDs



### Install 2.5" HDDs/SSDs







## Install 2.5" HDDs/SSDs



#### Install 3.5" HDDs





## Install 3.5" HDDs



## Install Add-On Cards



### **Detach Dust Filters**



#### Adjust Graphics Card Holder (AK2 RGB Only)



#### **Install Fans**



#### **Install Radiator under Top Panel**





#### Install Radiator on Side Panel



#### **Optional Vertical Graphics Card Kit**



Please check with your local dealer to purchase this kit, if needed.



#### Control Addressable RGB through Mainboard (AK2 RGB Only)



# Manually Control Addressable RGB (AK2 RGB Only)



Press reset switch  $\Box$  for 2 seconds to turn off the LED lights. When the LED lights are off, press reset switch  $\Box$  to turn on the LED lights.

#### Legal Disclaimer

For potential loss of data, especially due to inappropriate handling, Sharkoon assumes no liability.

All named products and descriptions are trademarks and/or re