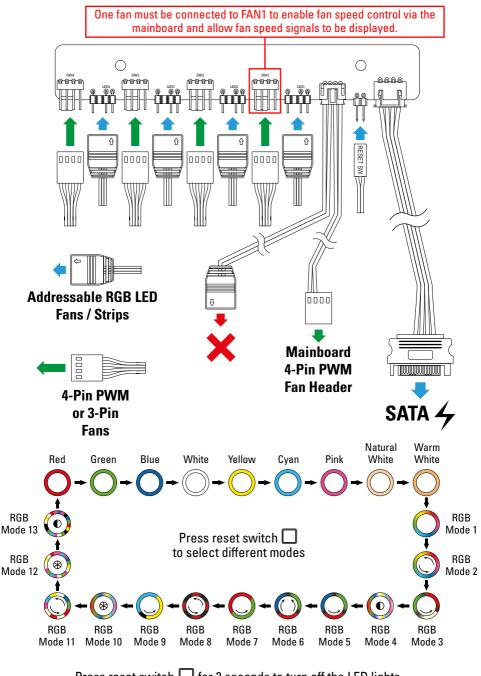

#### Control Addressable RGB through Mainboard (AK2 RGB Only)

# Manually Control Addressable RGB (AK2 RGB Only)

Press reset switch  $\Box$  for 2 seconds to turn off the LED lights. When the LED lights are off, press reset switch  $\Box$  to turn on the LED lights.