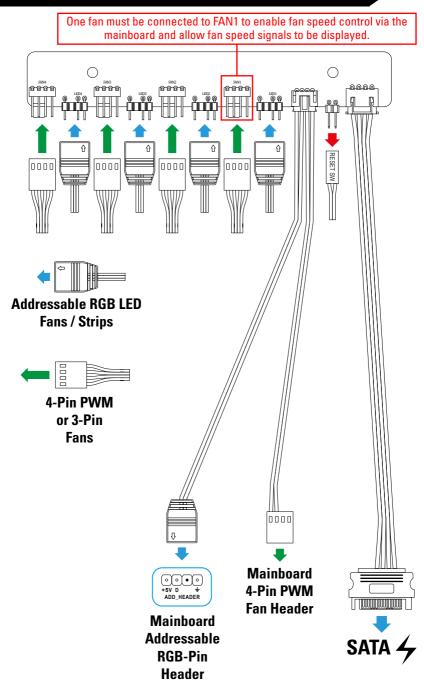

#### **Install Fans**

#### Control Addressable RGB through Mainboard (AK2 RGB Only)