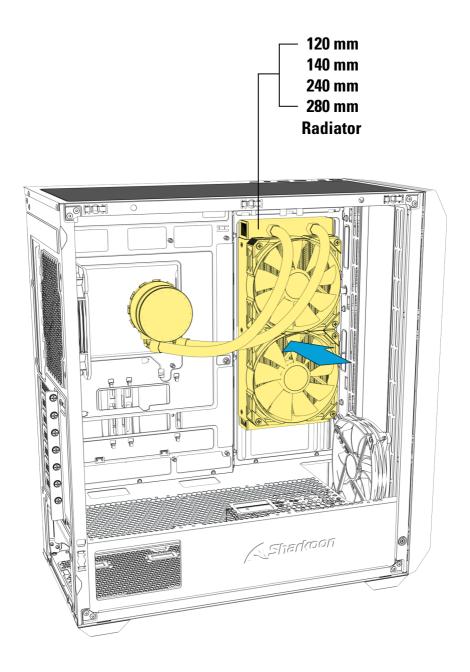

Contents:              |                                                                                                |
|                                |                                                                                                |

AK2 / AK2 RGB, Accessory Set

\* A graphics card length of more than 26 cm may conflict with radiator installation on side panel

\*\* Without front fan

#### Side Panel Assembly



## Install 2.5" HDDs/SSDs



### Install 2.5" HDDs/SSDs







## Install 2.5" HDDs/SSDs



#### Install 3.5" HDDs





## Install 3.5" HDDs



## Install Add-On Cards



### **Detach Dust Filters**



#### Adjust Graphics Card Holder (AK2 RGB Only)



#### **Install Fans**



#### **Install Radiator under Top Panel**





#### Install Radiator on Side Panel



#### **Optional Vertical Graphics Card Kit**



Please check with your local dealer to purchase this kit, if needed.



#### Control Addressable RGB through Mainboard (AK2 RGB Only)



# Manually Control Addressable RGB (AK2 RGB Only)



Press reset switch  $\Box$  for 2 seconds to turn off the LED lights. When the LED lights are off, press reset switch  $\Box$  to turn on the LED lights.

#### Legal Disclaimer

For potential loss of data, especially due to inappropriate handling, Sharkoon assumes no liability.

All named products and descriptions are trademarks and/or registered trademarks of the respective manufacturers and are accepted as protected. As a continuing policy of product improvement at Sharkoon, the design and specifications are subject to change without prior notice. Nati