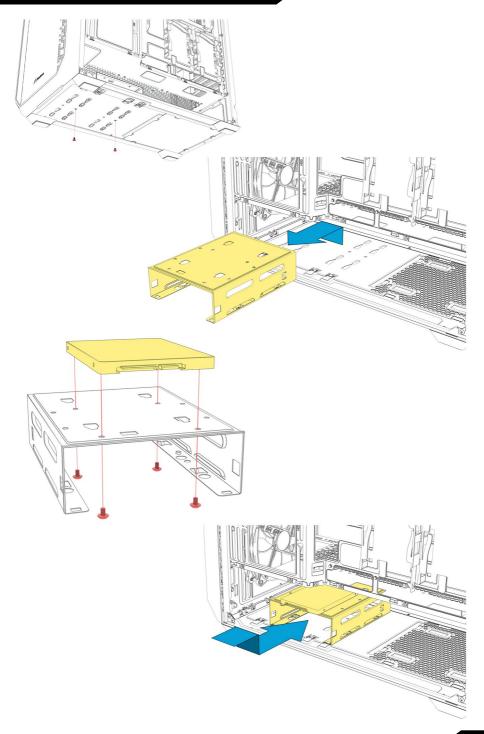

Max. Length PSU:               | 23.5 cm                                                                                        |
| Max. Height Radiator incl. Far | n (Front) / (Top): 6.0 / 6.0 cm                                                                |
| Package Contents:              |                                                                                                |
|                                |                                                                                                |

AK2 / AK2 RGB, Accessory Set

\* A graphics card length of more than 26 cm may conflict with radiator installation on side panel

\*\* Without front fan

#### Side Panel Assembly



## Install 2.5" HDDs/SSDs



### Install 2.5" HDDs/SSDs







## Install 2.5" HDDs/SSDs



#### Install 3.5" HDDs





## Install 3.5" HDDs



## Install Add-On Cards



### **Detach Dust Filters**



#### Adjust Graphics Card Holder (AK2 RGB Only)



#### **Install Fans**



#### **Install Radiator under Top Panel**





#### Install Radiator on Side Panel



#### **Optional Vertical Graphics Card Kit**



Please check with your local dealer to purchase this kit, if needed.



#### Control Addressable RGB through Mainboard (AK2 RGB Only)



# Manually Control Addressable RGB (AK2 RGB Only)



Press reset switch  $\Box$  for 2 seconds to turn off the LED lights. When the LED lights are off, press reset switch  $\Box$  to turn on the LED lights.

#### Legal Disclaimer

For potential loss of data, especially due to inappropriate handling, Sharkoon assumes no liability.

All name