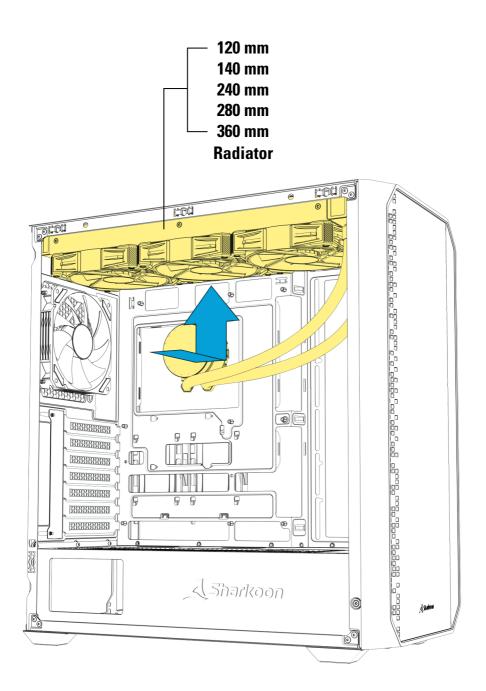

|
| Package Contents:              |                                                                                                |
|                                |                                                                                                |

AK2 / AK2 RGB, Accessory Set

\* A graphics card length of more than 26 cm may conflict with radiator installation on side panel

\*\* Without front fan

#### Side Panel Assembly



## Install 2.5" HDDs/SSDs



### Install 2.5" HDDs/SSDs







## Install 2.5" HDDs/SSDs



#### Install 3.5" HDDs





## Install 3.5" HDDs



## Install Add-On Cards



### **Detach Dust Filters**



#### Adjust Graphics Card Holder (AK2 RGB Only)



#### **Install Fans**



#### **Install Radiator under Top Panel**





#### Install Radiator on Side Panel



#### **Optional Vertical Graphics Card Kit**



Please check with your local dealer to purchase this kit, if needed.



#### Control Addressable RGB through Mainboard (AK2 RGB Only)



# Manually Control Addressable RGB (AK2 RGB Only)



Press reset switch  $\Box$  for 2 seconds to turn off the LED lights. When the LED lights are off, press reset switch  $\Box$  to turn on the LED lights.

#### Legal Disclaimer

For potential loss of data, especially due to inappropriate handling, Sharkoon assumes no liability.

All named products and descriptions are trademarks and/or registered trademarks of the respective manufacturers and are accepted as protected. As a continuing policy of product improvement at Sharkoon, the design and specifications are sub