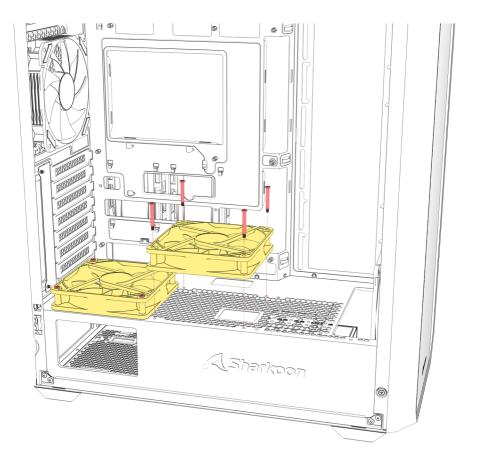

.0 / 6.0 cm                                                                |
| Package Contents:              |                                                                                                |
|                                |                                                                                                |

AK2 / AK2 RGB, Accessory Set

\* A graphics card length of more than 26 cm may conflict with radiator installation on side panel

\*\* Without front fan

#### Side Panel Assembly



## Install 2.5" HDDs/SSDs



### Install 2.5" HDDs/SSDs







## Install 2.5" HDDs/SSDs



#### Install 3.5" HDDs





## Install 3.5" HDDs



## Install Add-On Cards



### **Detach Dust Filters**



#### Adjust Graphics Card Holder (AK2 RGB Only)



#### **Install Fans**



#### **Install Radiator under Top Panel**





#### Install Radiator on Side Panel



#### **Optional Vertical Graphics Card Kit**



Please check with your local dealer to purchase this kit, if needed.



#### Control Addressable RGB through Mainboard (AK2 RGB Only)



# Manually Control Addressable RGB (AK2 RGB Only)



Press reset switch  $\Box$  for 2 seconds to turn off the LED lights. When the LED lights are off, press reset switch  $\Box$  to turn on the LED lights.

#### Legal Disclaimer

For potential loss of data, especially due to inappropriate handling, Sharkoon assumes no liability.

All named products and descriptions are trademarks and/or registered trademarks of the respective manufacturers and are accepted as protected. As a continuing policy of product improvement at Sh