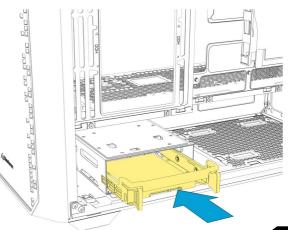

|
| Max. Length PSU:               | 23.5 cm                                                                                        |
| Max. Height Radiator incl. Far | n (Front) / (Top): 6.0 / 6.0 cm                                                                |
| Package Contents:              |                                                                                                |
|                                |                                                                                                |

AK2 / AK2 RGB, Accessory Set

\* A graphics card length of more than 26 cm may conflict with radiator installation on side panel

\*\* Without front fan

#### Side Panel Assembly



## Install 2.5" HDDs/SSDs



### Install 2.5" HDDs/SSDs







## Install 2.5" HDDs/SSDs



#### Install 3.5" HDDs





## Install 3.5" HDDs



## Install Add-On Cards



### **Detach Dust Filters**



#### Adjust Graphics Card Holder (AK2 RGB Only)



#### **Install Fans**



#### **Install Radiator under Top Panel**





#### Install Radiator on Side Panel



#### **Optional Vertical Graphics Card Kit**



Please check with your local dealer to purchase this kit, if needed.



#### Control Addressable RGB through Mainboard (AK2 RGB Only)



# Manually Control Addressable RGB (AK2 RGB Only)



Press reset switch  $\Box$  for 2 seconds to turn off the LED lights. When the LED lights are off, press reset switch  $\Box$  to turn on the LED lights.

#### Legal Disclaimer

For potential loss of data, especially due to inappropriate handling, Sharkoon as