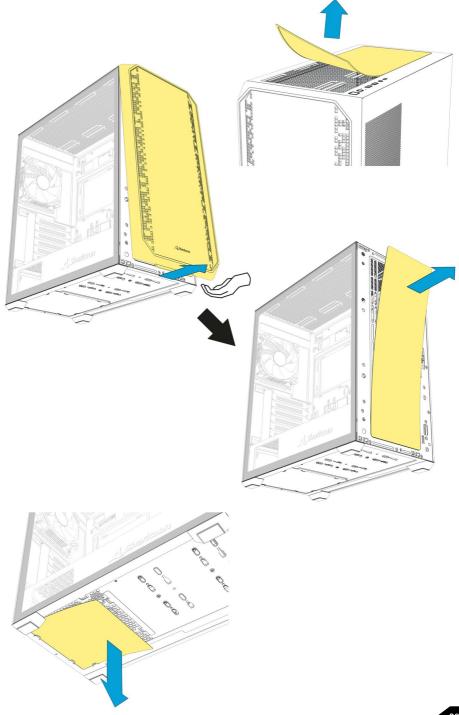

|
| Max. Height Radiator incl. Far | n (Front) / (Top): 6.0 / 6.0 cm                                                                |
| Package Contents:              |                                                                                                |
|                                |                                                                                                |

AK2 / AK2 RGB, Accessory Set

\* A graphics card length of more than 26 cm may conflict with radiator installation on side panel

\*\* Without front fan

#### Side Panel Assembly



## Install 2.5" HDDs/SSDs



### Install 2.5" HDDs/SSDs







## Install 2.5" HDDs/SSDs



#### Install 3.5" HDDs





## Install 3.5" HDDs



## Install Add-On Cards



### **Detach Dust Filters**



#### Adjust Graphics Card Holder (AK2 RGB Only)



#### **Install Fans**



#### **Install Radiator under Top Panel**





#### Install Radiator on Side Panel



#### **Optional Vertical Graphics Card Kit**



Please check with your local dealer to purchase this kit, if needed.



#### Control Addressable RGB through Mainboard (AK2 RGB Only)



# Manually Control Addressable RGB (AK2 RGB Only)



Press reset switch  $\Box$  for 2 seconds to turn off the LED lights. When the LED lights are off, press reset switch  $\Box$  to turn on the LED lights.

#### Legal Disclaimer

For potential loss of data, especially due to inappropriate handling, Sharkoon assumes no liability.

All named products and descriptions are trademarks and/or registered trademarks of the respective manufacturers and ar