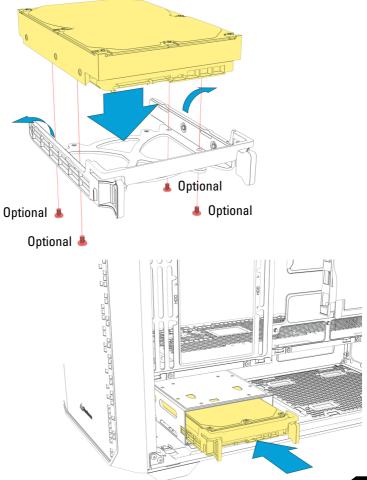

| 23.5 cm                                                                                        |
| Max. Height Radiator incl. Far | n (Front) / (Top): 6.0 / 6.0 cm                                                                |
| Package Contents:              |                                                                                                |
|                                |                                                                                                |

AK2 / AK2 RGB, Accessory Set

\* A graphics card length of more than 26 cm may conflict with radiator installation on side panel

\*\* Without front fan

#### Side Panel Assembly



## Install 2.5" HDDs/SSDs



### Install 2.5" HDDs/SSDs







## Install 2.5" HDDs/SSDs



#### Install 3.5" HDDs





## Install 3.5" HDDs



## Install Add-On Cards



### **Detach Dust Filters**



#### Adjust Graphics Card Holder (AK2 RGB Only)



#### **Install Fans**



#### **Install Radiator under Top Panel**





#### Install Radiator on Side Panel



#### **Optional Vertical Graphics Card Kit**



Please check with your local dealer to purchase this kit, if needed.



#### Control Addressable RGB through Mainboard (AK2 RGB Only)



# Manually Control Addressable RGB (AK2 RGB Only)



Press reset switch  $\Box$  for 2 seconds to turn off the LED lights. When the LED lights are off, press reset switch  $\Box$  to turn on the LED lights.

#### Legal Disclaimer

For potential loss of data, especially due to inappropriate handling, Sharkoon assumes no liability.

All named products and descriptions