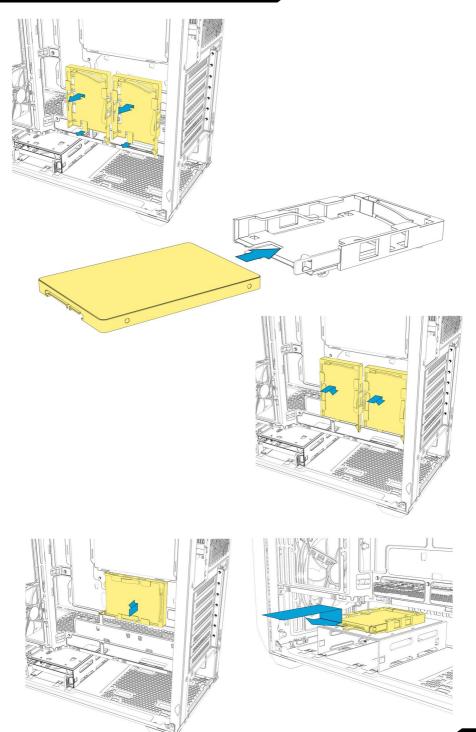

|
| Max. Length PSU:               | 23.5 cm                                                                                        |
| Max. Height Radiator incl. Far | n (Front) / (Top): 6.0 / 6.0 cm                                                                |
| Package Contents:              |                                                                                                |
|                                |                                                                                                |

AK2 / AK2 RGB, Accessory Set

\* A graphics card length of more than 26 cm may conflict with radiator installation on side panel

\*\* Without front fan

#### Side Panel Assembly



## Install 2.5" HDDs/SSDs



### Install 2.5" HDDs/SSDs







## Install 2.5" HDDs/SSDs



#### Install 3.5" HDDs





## Install 3.5" HDDs



## Install Add-On Cards



### **Detach Dust Filters**



#### Adjust Graphics Card Holder (AK2 RGB Only)



#### **Install Fans**



#### **Install Radiator under Top Panel**





#### Install Radiator on Side Panel



#### **Optional Vertical Graphics Card Kit**



Please check with your local dealer to purchase this kit, if needed.



#### Control Addressable RGB through Mainboard (AK2 RGB Only)



# Manually Control Addressable RGB (AK2 RGB Only)



Press reset switch  $\Box$  for 2 seconds to turn off the LED lights. When the LED lights are off, press reset switch  $\Box$  to turn on the LED lights.

#### Legal Disclaimer

For potential loss of data, especially due to i