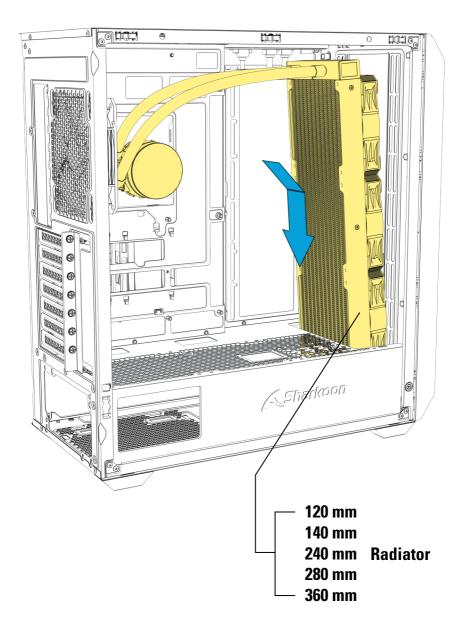

|
| Package Contents:              |                                                                                                |
|                                |                                                                                                |

AK2 / AK2 RGB, Accessory Set

\* A graphics card length of more than 26 cm may conflict with radiator installation on side panel

\*\* Without front fan

#### Side Panel Assembly



## Install 2.5" HDDs/SSDs



### Install 2.5" HDDs/SSDs







## Install 2.5" HDDs/SSDs



#### Install 3.5" HDDs





## Install 3.5" HDDs



## Install Add-On Cards



### **Detach Dust Filters**



#### Adjust Graphics Card Holder (AK2 RGB Only)



#### **Install Fans**



#### **Install Radiator under Top Panel**





#### Install Radiator on Side Panel



#### **Optional Vertical Graphics Card Kit**



Please check with your local dealer to purchase this kit, if needed.



#### Control Addressable RGB through Mainboard (AK2 RGB Only)



# Manually Control Addressable RGB (AK2 RGB Only)



Press reset switch  $\Box$  for 2 seconds to turn off the LED lights. When the LED lights are off, press reset switch  $\Box$  to turn on the LED lights.

#### Legal Disclaimer

For potential loss of data, especially due to inappropriate handling, Sharkoon assumes no liability.

All named products and descriptions are trademarks and/or registered trademarks of the respective manufacturers and are accepted as protected. As a continuing policy of product improvement at Sharkoon, the design and specifications are subje