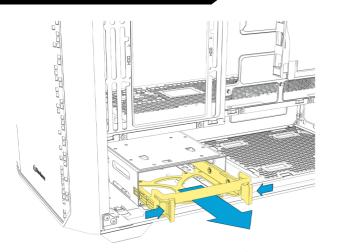

| 23.5 cm                                                                                        |
| Max. Height Radiator incl. Far | n (Front) / (Top): 6.0 / 6.0 cm                                                                |
| Package Contents:              |                                                                                                |
|                                |                                                                                                |

AK2 / AK2 RGB, Accessory Set

\* A graphics card length of more than 26 cm may conflict with radiator installation on side panel

\*\* Without front fan

#### Side Panel Assembly



## Install 2.5" HDDs/SSDs



### Install 2.5" HDDs/SSDs







## Install 2.5" HDDs/SSDs



#### Install 3.5" HDDs





## Install 3.5" HDDs



## Install Add-On Cards



### **Detach Dust Filters**



#### Adjust Graphics Card Holder (AK2 RGB Only)



#### **Install Fans**



#### **Install Radiator under Top Panel**





#### Install Radiator on Side Panel



#### **Optional Vertical Graphics Card Kit**



Please check with your local dealer to purchase this kit, if needed.



#### Control Addressable RGB through Mainboard (AK2 RGB Only)



# Manually Control Addressable RGB (AK2 RGB Only)



Press reset switch  $\Box$  for 2 seconds to turn off the LED lights. When the LED lights are off, press reset switch  $\Box$  to turn on the LED lights.

#### Legal Disclaimer

For potential loss of data, especially due to inappropriate handling, Sharkoon assumes no liability.

All named products and description