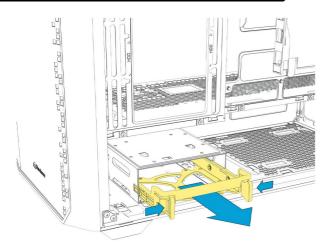

|
| Max. Length PSU:               | 23.5 cm                                                                                        |
| Max. Height Radiator incl. Far | n (Front) / (Top): 6.0 / 6.0 cm                                                                |
| Package Contents:              |                                                                                                |
|                                |                                                                                                |

AK2 / AK2 RGB, Accessory Set

\* A graphics card length of more than 26 cm may conflict with radiator installation on side panel

\*\* Without front fan

#### Side Panel Assembly



## Install 2.5" HDDs/SSDs



### Install 2.5" HDDs/SSDs







## Install 2.5" HDDs/SSDs



#### Install 3.5" HDDs





## Install 3.5" HDDs



## Install Add-On Cards



### **Detach Dust Filters**



#### Adjust Graphics Card Holder (AK2 RGB Only)



#### **Install Fans**



#### **Install Radiator under Top Panel**





#### Install Radiator on Side Panel



#### **Optional Vertical Graphics Card Kit**



Please check with your local dealer to purchase this kit, if needed.



#### Control Addressable RGB through Mainboard (AK2 RGB Only)



# Manually Control Addressable RGB (AK2 RGB Only)



Press reset switch  $\Box$  for 2 seconds to turn off the LED lights. When the LED lights are off, press reset switch  $\Box$  to turn on the LED lights.

#### Legal Disclaimer

For potential loss of data, especially due to inappropriate handling, Sharkoo