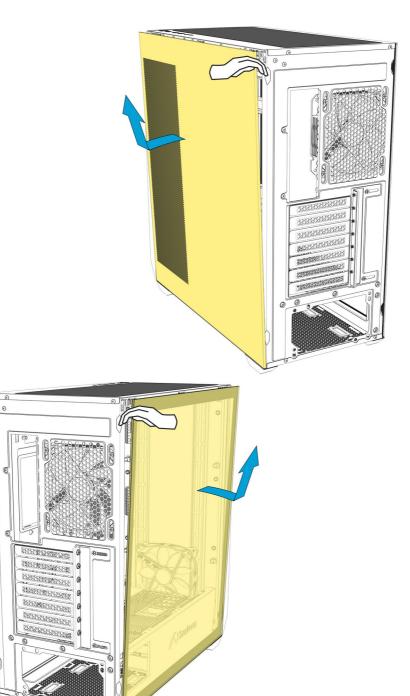

m                                                                                        |
| Max. Length PSU:               | 23.5 cm                                                                                        |
| Max. Height Radiator incl. Far | n (Front) / (Top): 6.0 / 6.0 cm                                                                |
| Package Contents:              |                                                                                                |
|                                |                                                                                                |

AK2 / AK2 RGB, Accessory Set

\* A graphics card length of more than 26 cm may conflict with radiator installation on side panel

\*\* Without front fan

#### Side Panel Assembly



## Install 2.5" HDDs/SSDs



### Install 2.5" HDDs/SSDs







## Install 2.5" HDDs/SSDs



#### Install 3.5" HDDs





## Install 3.5" HDDs



## Install Add-On Cards



### **Detach Dust Filters**



#### Adjust Graphics Card Holder (AK2 RGB Only)



#### **Install Fans**



#### **Install Radiator under Top Panel**





#### Install Radiator on Side Panel



#### **Optional Vertical Graphics Card Kit**



Please check with your local dealer to purchase this kit, if needed.



#### Control Addressable RGB through Mainboard (AK2 RGB Only)



# Manually Control Addressable RGB (AK2 RGB Only)



Press reset switch  $\Box$  for 2 seconds to turn off the LED lights. When the LED lights are off, press reset switch  $\Box$  to turn on the LED lights.

#### Legal Disclaimer

For potential loss