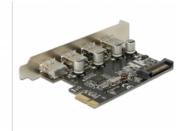

## Description

The PCI Express card by Delock expands a PC by four external USB 3.0 ports. Different USB devices such as docking stations, card reader, external enclosure etc. can be connected.

## **Specification**

Connectors:

external:

4 x USB 3.0 Type-A female internal:

1 x SATA power connector

1 x PCI Express x1, V2.0

- Chipset: VLI
- Data transfer rate up to:

SuperSpeed 5 Gbps,