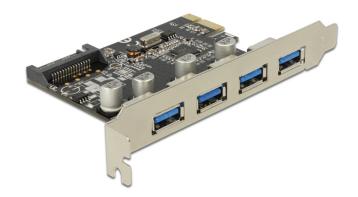

## Description

The PCI Express card by Delock expands a PC by four external USB 3.0 ports. Different USB devices such as docking stations, card reader, external enclosure etc. can be connected.

## **Specification**

Connectors:

external:

4 x USB 3.0 Type-A female internal:

1 x SATA power connector

1 x PCI Express x1, V2.0

- Chipset: VLI
- Data transfer rate up to:

SuperSpeed 5 Gbps,