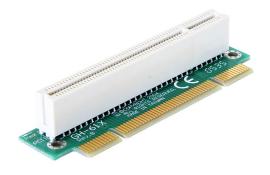

## **Description**

The PCI riser card by Delock enables the connection of a PCI card. This type of horizontal installation is necessary inside 48.3 cm (19 inch) rack mount cases with one height unit, where a vertical installation is not possible due to space limitation.

#### **Technical details**

- Connectors:
  - 1 x 32-Bit PCI male >
  - 1 x 32-Bit PCI slot
- For 48.3 cm (19 inches) cases 1U
- · Left insertion
- Slot height: 11 mm
- Dimension: mounting height 20 mm, complete height 27 mm