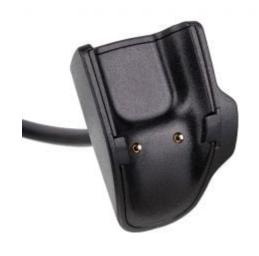

## Description

Akyga® AK-SW-08 is a compact adapter for charging your Samsung Galaxy Fit E (SM-R375) smartwatch wherever you are. The small size of the adapter makes it convenient to charge your watch also on the go. And the short 15 cm cable with a USB connector guarantees compatibility with any device equipped with this socket. You decide what you want to connect the charger to, be it a laptop, powerbank or AC adapter. The only requirements it has to meet are the parameters 5 V / 1 A. In addition, the charger has two spring-loaded pins, which ensure that the connected band always adheres with the right force. This way you can be sure that your watch is provided with ideal charging conditions.