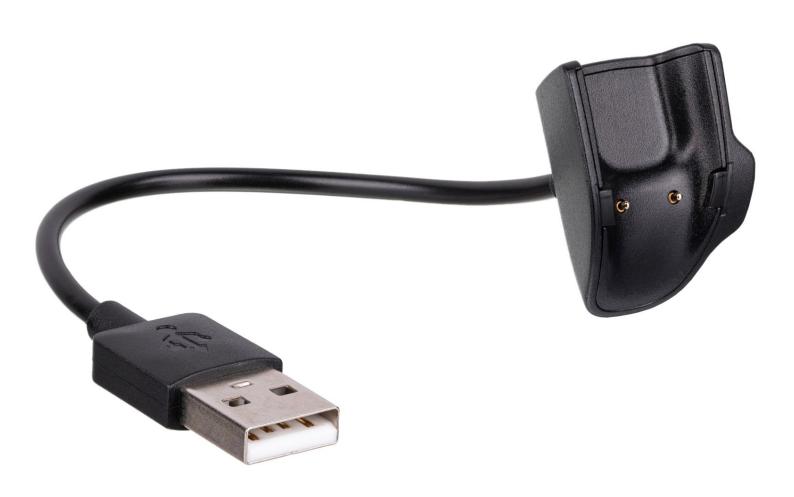

## Description

Akyga® AK-SW-08 is a compact adapter for charging your Samsung Galaxy Fit E (SM-R375) smartwatch wherever you are. The small size of the adapter makes it convenient to charge your watch also on the go. And the short 15 cm cable with a USB connector guarantees compatibility with any device equipped with this socket. You decide what you want to connect the charger to, be it a laptop, powerbank or AC adapter. The only requirements it has to meet are the parameters 5 V / 1 A. In addition, the charger has two spring-loaded pins, which ensure that the connected band always adheres with the right force. This way you can be sure that your watch is provided with ideal charging conditions.