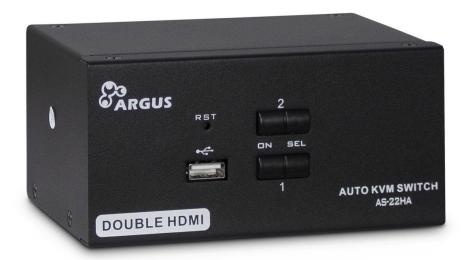

## KVM AS-22HA HDMI

The **KVM-AS-22HA HDMI** is a 2-Port KVM-Switch with reasonable price and automatic audio switch for Desktops.

The KVM is connected by two included cables to Keyboard/ Mouse (USB), Audio Mic/Line (2x 3.5mm Audio Jack) and Dual-HDMI (HDMI Monitor) and two more HDMI cables (not included) with the computers.

The additional USB port in the front allows to connect external data drives, such as USB sticks.