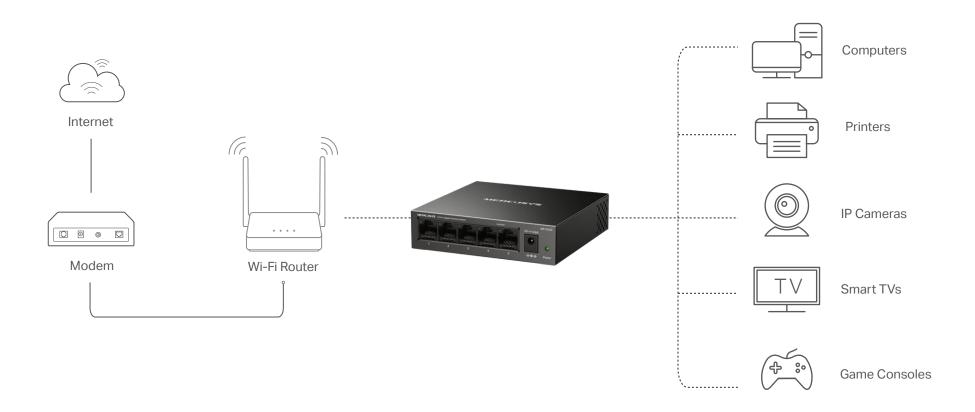

#### Connections

The MS105GS is fully compatible with computers, printers, IP cameras, smart TVs, game consoles and more. Instantly turn your home, small office, and even dormitory into a connected environment.