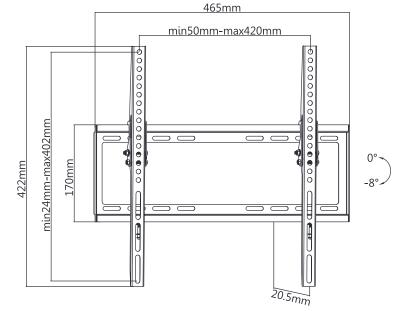

#### **Features:**

- » Super strong mounting brackets: Solid-reinforced Cold Steel, durable product with maximum capacity of 35kg
- » 20.5mm Profile from wall and Tilt Capacity:  $0^\circ \!\! \sim \!\! \text{--} 8^\circ$
- » Compatible with VESA 200x200mm, 400x200mm, 300x300mm, 400x400mm
- » Easy to install
- » Fit for 32-55 inch LED LCD plasma TV, PC Monitor screens

### **Specification:**

| Screen Size          | 32"-55"                            |
|----------------------|------------------------------------|
| Rated Load           | 35kg/77lbs                         |
| VESA                 | 200x200, 400x200, 300x300, 400x400 |
| Distance to the wall | 20.5mm                             |
| Tilt                 | 0° ~ -8°                           |
| Product Size         | 465 x 422 x 20.5mm                 |