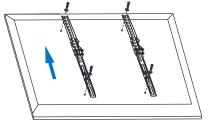

Install the wall plate to the Solid wall or Double Stud wall

Install the wall mount to back of the TV

Apply the TV with wall mount to the wall plate

Made in China