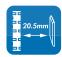

#### **Features:**

- » Super strong mounting brackets: Solid-reinforced Cold Steel, durable product with maximum capacity of 35kg
- » 20.5mm Profile from wall and Tilt Capacity:  $0^\circ \!\! \sim \!\! \text{--} 8^\circ$
- » Compatible with VESA 200x200mm, 400x200mm, 300x300mm, 400x400mm
- » Easy to install
- » Fit for 32-55 inch LED LCD plasma TV, PC Monitor screens

### **Specification:**

| Screen Size          | 32"-55"                            |
|----------------------|------------------------------------|
| Rated Load           | 35kg/77lbs                         |
| VESA                 | 200x200, 400x200, 300x300, 400x400 |
| Distance to the wall | 20.5mm                             |
| Tilt                 | 0° ~ -8°                           |
| Product Size         | 465 x 422 x 20.5mm                 |