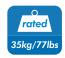

#### **Features:**

- » Super strong mounting brackets: Solid-reinforced Cold Steel, durable product with maximum capacity of 35kg
- » 20.5mm Profile from wall and Tilt Capacity:  $0^\circ \!\! \sim \!\! \text{--} 8^\circ$
- » Compatible with VESA 200x200mm, 400x200mm, 300x300mm, 400x400mm
- » Easy to install
- » Fit for 32-55 inch LED LCD plasma TV, PC Monitor screens

### **Specification:**

| Screen Size          | 32"-55"                            |
|----------------------|------------------------------------|
| Rated Load           | 35kg/77lbs                         |
| VESA                 | 200x200, 400x200, 300x300, 400x400 |
| Distance to the wall | 20.5mm                             |
| Tilt                 | 0° ~ -8°                           |
| Product Size         | 465 x 422 x 20.5mm                 |