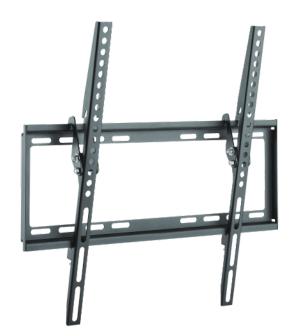

# **LogiLink**<sub>®</sub>

Tilt TV Wall Mount for 32"-55" TV

Art. No.: **BP0037** 

Easy installation and compatible with VESA standard max. 400 x 400mm.

#### **Features:**

- » Super strong mounting brackets: Solid-reinforced Cold Steel, durable product with maximum capacity of 35kg
- » 20.5mm Profile from wall and Tilt Capacity:  $0^\circ \!\! \sim \!\! \text{--} 8^\circ$
- » Compatible with VESA 200x200mm, 400x200mm, 300x300mm, 400x400mm
- » Easy to install
- » Fit for 32-55 inch LED LCD plasma TV, PC Monitor screens