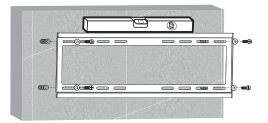

Install the wall plate to the Solid wall or Double Stud wall

Install the wall mount to back of the TV

Apply the TV with wall mount to the wall plate

Made in China