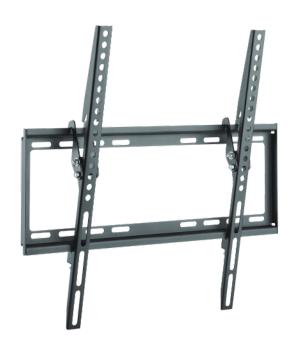

# **LogiLink**<sub>®</sub>

Tilt TV Wall Mount for 32"-55" TV

Art. No.: **BP0037** 

Easy installation and compatible with VESA standard max. 400 x 400mm.

#### **Features:**

- » Super strong mounting brackets: Solid-reinforced Cold Steel, durable product with maximum capacity of 35kg
- » 20.5mm Profile from wall and Tilt Capacity:  $0^\circ \!\! \sim \!\! \text{--} 8^\circ$
- » Compatible with VESA 200x200mm, 400x200mm, 300x300mm, 400x400mm
- » Easy to install
- » Fit for 32-55 inch LED LCD plasma TV, PC Monitor screens