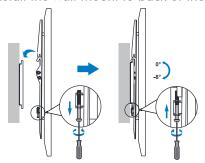

Install the wall plate to the Solid wall or Double Stud wall

Install the wall mount to back of the TV

Apply the TV with wall mount to the wall plate

Made in China