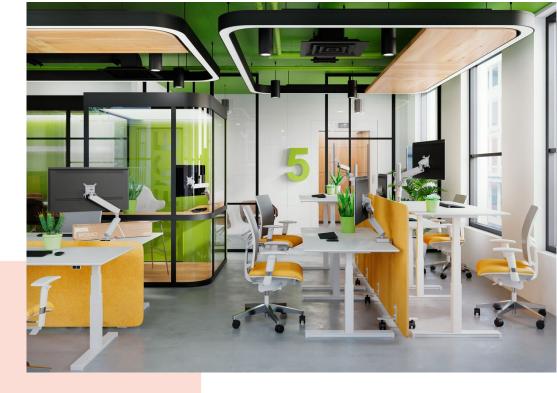

## MOMO 4136 Monitor Arm Motion Plus for wall mounting (white)

## **Key Benefits**

- Height Adjustable
- Suitable for one, two or a whole series of monitors
- Easy to assemble without tools
- Flexible modular system
- TÜV certified / 10-year guarantee

The ergonomic monitor arm for every workplace The MOMO 4136 is a dynamic monitor arm specially designed for wall-mounted monitors. The monitor arm can bear screens up to 43 inches weighing up to 10 kg.