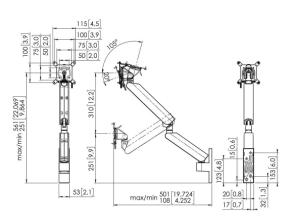

## **Specifications**

Tilt

Article number (SKU) 7141361 Colour White

EAN single box 8712285353529

TÜV certified Yes

Tilt -20°/+105°

Turn Up to 180° Rotate Up to 180°

10 years Guarantee 10 Min. screen size (inch) 43 Max. screen size (inch)

Max. height of interface (mm) 115 Max. width of interface (mm) 115 Adjustable depth True Adjustable height True ΤÜV Certifications Max. screen size (inch) 43 Min. weight load (kg)

3 Number of pivot points Universal or fixed hole pattern