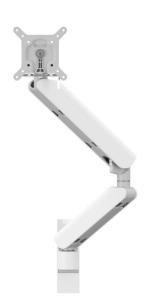

## MOMO 4136 Monitor Arm Motion Plus for wall mounting (white)

## **Key Benefits**

- Height Adjustable
- Suitable for one, two or a whole series of monitors
- Easy to assemble without tools
- Flexible modular system
- TÜV certified / 10-year guarantee

The ergonomic monitor arm for every workplace The MOMO 4136 is a dynamic monitor arm specially designed for wall-mounted monitors. The monitor arm can bear screens up to 43 inches weighing up to 10 kg.