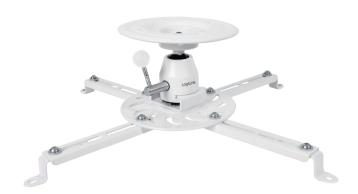

## Universal Ceiling Projector Mount, 135mm

Art. No.: **BP0056** 

It works for flat ceilings and comes with all the hardware needed for easy installation.

#### **Features:**

- » Fits the projector up to 25kg
- » Sturdy and simple design
- » Aluminum construction
- » Works with flat ceilings
- »  $-20^{\circ}$ ~ $20^{\circ}$  tilt,  $-20^{\circ}$ ~ $20^{\circ}$  swivel,  $360^{\circ}$  rotate
- » Comes with the mounting hardware
- » Max Equipment Size: Projectors with a range from 80mm to 500mm in diameter

The easy grip knob to hold image position

The quick release connectors for easy horizontal alignment

Adjustable support arms

Made in China