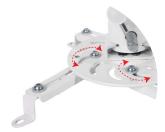

#### **Features:**

- » Fits the projector up to 25kg
- » Sturdy and simple design
- » Aluminum construction
- » Works with flat ceilings
- »  $-20^{\circ}$ ~ $20^{\circ}$  tilt,  $-20^{\circ}$ ~ $20^{\circ}$  swivel,  $360^{\circ}$  rotate
- » Comes with the mounting hardware
- » Max Equipment Size: Projectors with a range from 80mm to 500mm in diameter

The easy grip knob to hold image position

The quick release connectors for easy horizontal alignment

Adjustable support arms

Made in China