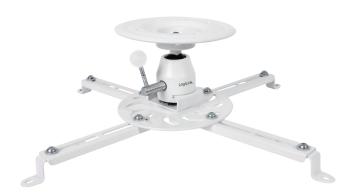

## Universal Ceiling Projector Mount, 135mm

Art. No.: **BP0056** 

It works for flat ceilings and comes with all the hardware needed for easy installation.

#### **Features:**

- » Fits the projector up to 25kg
- » Sturdy and simple design
- » Aluminum construction
- » Works with flat ceilings
- »  $-20^{\circ}$ ~ $20^{\circ}$  tilt,  $-20^{\circ}$ ~ $20^{\circ}$  swivel,  $360^{\circ}$  rotate
- » Comes with the mounting hardware
- » Max Equipment Size: Projectors with a range from 80mm to 500mm in diameter