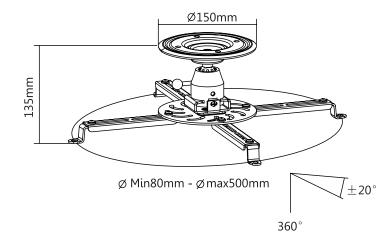

#### **Features:**

- » Fits the projector up to 25kg
- » Sturdy and simple design
- » Aluminum construction
- » Works with flat ceilings
- »  $-20^{\circ}$ ~ $20^{\circ}$  tilt,  $-20^{\circ}$ ~ $20^{\circ}$  swivel,  $360^{\circ}$  rotate
- » Comes with the mounting hardware
- » Max Equipment Size: Projectors with a range from 80mm to 500mm in diameter

### **Specification:**

| Material           | Aluminum, Steel   |
|--------------------|-------------------|
| Mounting Range     | 80-500mm          |
| Rated Load         | 25kg (55lbs)      |
| Tilt               | -20° ~20°         |
| Swivel             | -20°~20°          |
| Rotate             | 360°              |
| Color              | White             |
| Produit Dimensions | 135 v 515 v 515mm |

Prodcut Dimensions 135 x 515 x 515mm