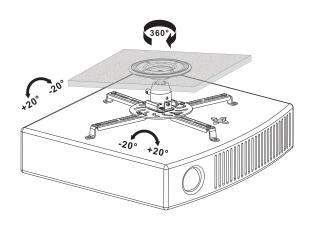

#### **Features:**

- » Fits the projector up to 25kg
- » Sturdy and simple design
- » Aluminum construction
- » Works with flat ceilings
- »  $-20^{\circ}$ ~ $20^{\circ}$  tilt,  $-20^{\circ}$ ~ $20^{\circ}$  swivel,  $360^{\circ}$  rotate
- » Comes with the mounting hardware
- » Max Equipment Size: Projectors with a range from 80mm to 500mm in diameter

### **Specification:**

| Material           | Aluminum, Steel   |
|--------------------|-------------------|
| Mounting Range     | 80-500mm          |
| Rated Load         | 25kg (55lbs)      |
| Tilt               | -20° ~20°         |
| Swivel             | -20°~20°          |
| Rotate             | 360°              |
| Color              | White             |
| Produit Dimensions | 135 v 515 v 515mm |