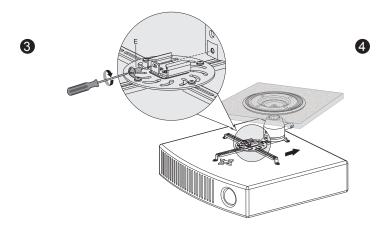

The easy grip knob to hold image position

The quick release connectors for easy horizontal alignment

Adjustable support arms

Made in China

### **Package Contents:**

- » 1 x Projector Mount
- » 1 x Screw Package
- » 1 x User Manual