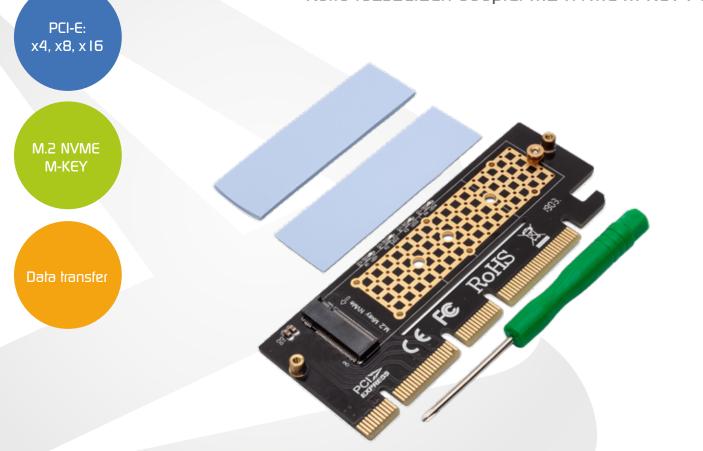

# PCI-E TO M2 NVME ADAPTER M-KEY

Karla rozszerzeń adapter M2 NVME M-KEY PCI-E

## **PRODUCT SPECIFICATION**

Disk interface supported: M.2 Supported PCI-E interfaces: PCI-E 4x, PCI-E 8x, PCI-E16x Supported disk sizes: 2230, 2242, 2260, 2280

The motherboard must support NVMe for proper operation.

This SAVIO PCI Express card expands your personal computer by one M.2 slot. Compatible with any operating system, no drivers are required for installation.