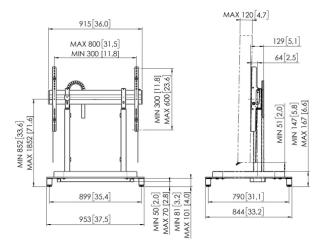

# **Specifications**

| Article number (SKU)                                       | 7351082       |
|------------------------------------------------------------|---------------|
| Colour                                                     | Black         |
| EAN single box                                             | 8712285357701 |
| Height                                                     | 1188          |
| Width                                                      | 955           |
| Depth                                                      | 846           |
| TÜV certified                                              | Yes           |
| Guarantee                                                  | 5 years       |
| Min. screen size (inch)                                    | 43            |
| Max. screen size (inch)                                    | 97            |
| Certifications                                             | CE            |
| Max. distance to floor - center display (mm)               | 1842          |
| Max. horizontal hole pattern (mm)                          | 800           |
| Max. screen size (inch)                                    | 98            |
| Max. vertical hole pattern (mm)                            | 600           |
| Min. distance to floor - cent <mark>er display (mm)</mark> | 862           |
| Min. horizontal hole pattern (mm)                          | 300           |
| Min. screen size (inch)                                    | 65            |
| Min. vertical hole pattern (mm)                            | 300           |
| Motorized                                                  | Yes           |
| Height adjustment (mm)                                     | 980           |