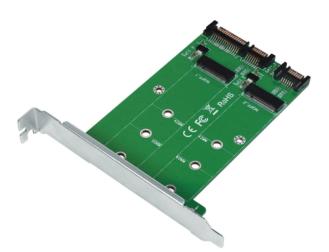

## LogiLink

2x SATA to 2x M.2 SATA SSD Adapter

Art. No.: PC0086

PC0086 is an easy and discreet way to expand the overall storage capacity of your desktop PC or server with M.2 SSDs.

## **Features:**

- » Converts two M.2 (B Key or B+M Key) interface to two SATA III 6Gbps interface (SATA cable connection required)
- » Supports M.2 (NGFF) SSD: 22\*42mm, 22\*60mm, 22\*80mm
- » LED indicates power and data transfer status
- » Supports Windows, MAC OS and Linux