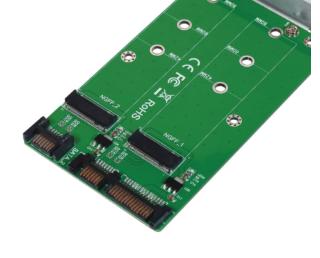

## LogiLink

2x SATA to 2x M.2 SATA SSD Adapter

Art. No.: PC0086

PC0086 is an easy and discreet way to expand the overall storage capacity of your desktop PC or server with M.2 SSDs.

## **Features:**

- » Converts two M.2 (B Key or B+M Key) interface to two SATA III 6Gbps interface (SATA cable connection required)
- » Supports M.2 (NGFF) SSD: 22\*42mm, 22\*60mm, 22\*80mm
- » LED indicates power and data transfer status
- » Supports Windows, MAC OS and Linux