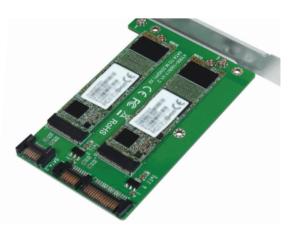

## LogiLink

2x SATA to 2x M.2 SATA SSD Adapter

Art. No.: PC0086

PC0086 is an easy and discreet way to expand the overall storage capacity of your desktop PC or server with M.2 SSDs.

## **Features:**

- » Converts two M.2 (B Key or B+M Key) interface to two SATA III 6Gbps interface (SATA cable connection required)
- » Supports M.2 (NGFF) SSD: 22\*42mm, 22\*60mm, 22\*80mm
- » LED indicates power and data transfer status
- » Supports Windows, MAC OS and Linux