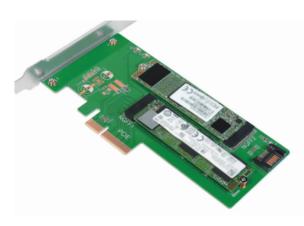

## LogiLink

Dual M.2 PCIe Adapter For SATA & PCIe SATA SSD

Art. No.: PC0083

PC0083 is an easy and discreet way to expand the overall storage capacity of your desktop PC or server with M.2 SSDs through PCIe slot.

## Features:

- » Supports two M.2 (NGFF) SSD simultaneously: One SATA interface and one PCIe x4 interface
- » Converts one M.2 (M Key) interface to PCIe 3.0 x4 interface (PCIe 2.0 Compatible)
- » Converts one M.2 (B Key or B+M Key) interface to SATA III 6Gbps interface (SATA cable connection required)
- » Supports M.2 (NGFF) SSD: 22\*42mm, 22\*60mm, 22\*80mm
- » LED indicates power and data transfer status
- » Supports Windows, MAC OS and Linux