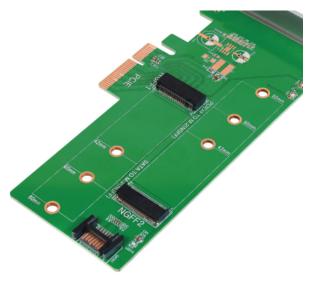

## Features:

- » Supports two M.2 (NGFF) SSD simultaneously: One SATA interface and one PCIe x4 interface
- » Converts one M.2 (M Key) interface to PCIe 3.0 x4 interface (PCIe 2.0 Compatible)
- » Converts one M.2 (B Key or B+M Key) interface to SATA III 6Gbps interface (SATA cable connection required)
- » Supports M.2 (NGFF) SSD: 22\*42mm, 22\*60mm, 22\*80mm
- » LED indicates power and data transfer status
- » Supports Windows, MAC OS and Linux