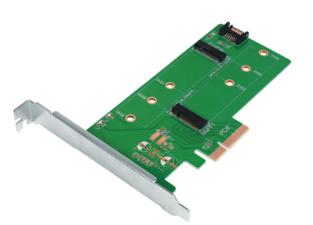

## LogiLink

Dual M.2 PCIe Adapter For SATA & PCIe SATA SSD

Art. No.: PC0083

PC0083 is an easy and discreet way to expand the overall storage capacity of your desktop PC or server with M.2 SSDs through PCIe slot.

## Features:

- » Supports two M.2 (NGFF) SSD simultaneously: One SATA interface and one PCIe x4 interface
- » Converts one M.2 (M Key) interface to PCIe 3.0 x4 interface (PCIe 2.0 Compatible)
- » Converts one M.2 (B Key or B+M Key) interface to SATA III 6Gbps interface (SATA cable connection required)
- » Supports M.2 (NGFF) SSD: 22\*42mm, 22\*60mm, 22\*80mm
- » LED indicates power and data transfer status
- » Supports Windows, MAC OS and Linux