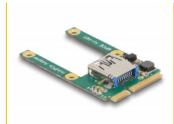

#### **Description**

This Mini PCle module by Delock expands your system by one USB 2.0 port. You can connect different USB devices like e.g. USB WLAN stick, USB memory etc. The module can be cut from full size to half size at the marked position.

#### **Technical details**

- Connector:
  - 1 x Mini PCle male
  - 1 x USB 2.0 Type-A female
- Form factor: Mini PCIe full size cutable to half size
- Interface: USB 2.0
- Data transfer rate up to 480 Mbps
- Voltage: 5 V / max. 500 mA
- OS independent, no driver installation necessary