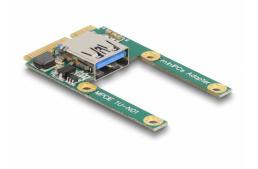

#### **Description**

This Mini PCle module by Delock expands your system by one USB 2.0 port. You can connect different USB devices like e.g. USB WLAN stick, USB memory etc. The module can be cut from full size to half size at the marked position.

#### **Technical details**

- Connector:
  - 1 x Mini PCle male
  - 1 x USB 2.0 Type-A female
- Form factor: Mini PCIe full size cutable to half size
- Interface: USB 2.0
- Data transfer rate up to 480 Mbps
- Voltage: 5 V / max. 500 mA
- OS independent, no driver installation necessary