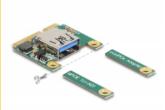

#### **Description**

This Mini PCle module by Delock expands your system by one USB 2.0 port. You can connect different USB devices like e.g. USB WLAN stick, USB memory etc. The module can be cut from full size to half size at the marked position.

#### Package content

Mini PCle card

• User manual