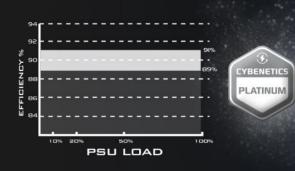

## Efficiency

89% ~ 91% overall efficiency

#### Certification

Cybenetics Platinum