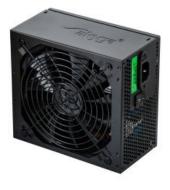

## Description

**Akyga® AK-U4-1250** ATX power supply **Ultimate** series **1250W**, compatible with **ATX 2.31** standard.

Advanced parameters allow for use in complex configurations. power supply has 8 SATA connectors, 4 MOLEX connectors, 12 PCI 6+2-pin connectors, 1 EPS12V 4+4-pin connector and a universal 24-pin motherboard connector. Silent 14 cm fan with chromed grill provide efficient cooling. Manual on/off switch allows for safe power cut off without the need of disconnecting the network cord. High efficiency and stable operation of the power supply affects the reliability of all computer components. The guarantee of high efficiency is compliance with the 80 PLUS® Gold standard, which ensures that at least 80% of the energy transferred by the power supply is received by the supplied components.