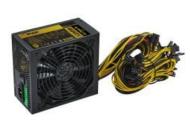

## Description

**Akyga® AK-U4-1250** ATX power supply **Ultimate** series **1250W**, compatible with **ATX 2.31** standard.

Advanced parameters allow for use in complex configurations. power supply has 8 SATA connectors, 4 MOLEX connectors, 12 PCI 6+2-pin connectors, 1 EPS12V 4+4-pin connector and a universal 24-pin motherboard connector. Silent 14 cm fan with chromed grill provide efficient cooling. Manual on/off switch allows for safe power cut off without the need of disconnecting the network cord. High efficiency and stable operation of the power supply affects the reliability of all computer components. The guarantee of high efficiency is compliance with the 80 PLUS® Gold standard, which ensures that at least 80% of the energy transferred by the power supply is received by the supplied components.