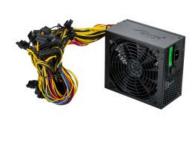

## Description

**Akyga® AK-U4-1250** ATX power supply **Ultimate** series **1250W**, compatible with **ATX 2.31** standard.

Advanced parameters allow for use in complex configurations. power supply has 8 SATA connectors, 4 MOLEX connectors, 12 PCI 6+2-pin connectors, 1 EPS12V 4+4-pin connector and a universal 24-pin motherboard connector. Silent 14 cm fan with chromed grill provide efficient cooling. Manual on/off switch allows for safe power cut off without the need of disconnecting the network cord. High efficiency and stable operation of the power supply affects the reliability of all computer components. The guarantee of high efficiency is compliance with the 80 PLUS® Gold standard, which ensures that at least 80% of the energy transferred by the power supply is received by the supplied components.