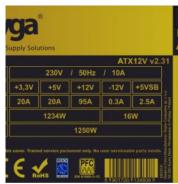

## **Computer power supply**

Model: **AK-U4-1250** 

| Product code                  | AK-U4-1250                        |
|-------------------------------|-----------------------------------|
| Product type                  | Computer power supply             |
| Format                        | ATX 2.31                          |
| Series                        | Ultimate                          |
| Supply voltage                | 230 V                             |
| Power consumption             | < 10 A                            |
| Efficiency                    | > 90 %                            |
| 80 PLUS compatibility         | Yes                               |
| Current on the +3.3V rail     | 20 A                              |
| Current on the +5V rail       | 20 A                              |
| Current on the +12V rail      | 95 A                              |
| Maximum load on 12V line      | 1140 W                            |
| Maximum power                 | 1250 W                            |
| Mainboard Power Connector     | 24-pin                            |
| Power connector ATX12V P4     | None                              |
| Power connector EPS12V 8 pin  | 1 pc ( 4 + 4-pin )                |
| Power connector PCI-E 6 pin   | None                              |
| Power connector PCI-E 6+2 pin | 12 pcs                            |
| Power connector PCI-E 8 pin   | None                              |
| Molex connector               | 4 pcs                             |
| Mini-Molex connector          | None                              |
| SATA connector                | 8 pcs                             |
| Modular power supply          | No                                |
| PFC filter                    | Active                            |
| Mechanical switch             | Yes                               |
| Ground wire                   | Yes                               |
| OVP                           | Yes                               |
| ОСР                           | Yes                               |
| OPP                           | Yes                               |
| OTP                           | Yes                               |
| SCP                           | Yes                               |
| UVP                           | Yes                               |
| Power supply connector        | IEC C14                           |
| Fan size                      | 140 mm                            |
| Fan adjustments               | Automatic                         |
| Cable length                  | 45 - 60 cm                        |
| The cable plug #1             | Hybrid standard C/E/F ( CEE 7/7 ) |
| The cable plug #2             | IEC C13                           |
| Power cable included          | Yes                               |
| Material                      | Galvanized steel                  |

## Description

**Akyga® AK-U4-1250** ATX power supply **Ultimate** series **1250W**, compatible with **ATX 2.31** standard.

Advanced parameters allow for use in complex configurations. power supply has 8 SATA connectors, 4 MOLEX connectors, 12 PCI 6+2-pin connectors, 1 EPS12V 4+4-pin connector and a universal 24-pin motherboard connector. Silent 14 cm fan with chromed grill provide efficient cooling. Manual on/off switch allows for safe power cut off without the need of disconnecting the network cord. High efficiency and stable operation of the power supply affects the reliability of all computer components. The guarantee of high efficiency is compliance with the 80 PLUS® Gold standard, which ensures that at least 80% of the energy transferred by the power supply is received by the supplied components.