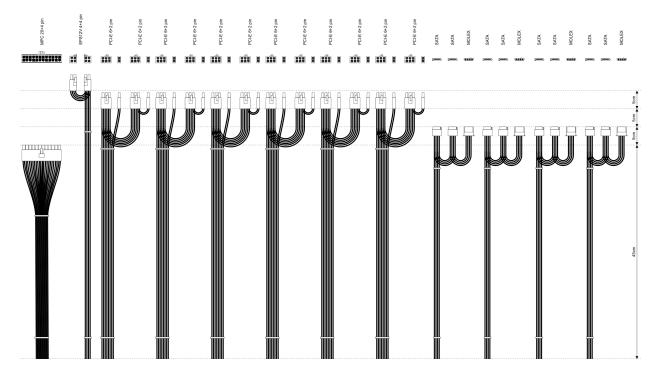

## Cable map

## **Computer power supply**

Model: **AK-U4-1250** 

| Product code                  | AK-U4-1250                        |
|-------------------------------|-----------------------------------|
| Product type                  | Computer power supply             |
| Format                        | ATX 2.31                          |
| Series                        | Ultimate                          |
| Supply voltage                | 230 V                             |
| Power consumption             | < 10 A                            |
| Efficiency                    | > 90 %                            |
| 80 PLUS compatibility         | Yes                               |
| Current on the +3.3V rail     | 20 A                              |
| Current on the +5V rail       | 20 A                              |
| Current on the +12V rail      | 95 A                              |
| Maximum load on 12V line      | 1140 W                            |
| Maximum power                 | 1250 W                            |
| Mainboard Power Connector     | 24-pin                            |
| Power connector ATX12V P4     | None                              |
| Power connector EPS12V 8 pin  | 1 pc ( 4 + 4-pin )                |
| Power connector PCI-E 6 pin   | None                              |
| Power connector PCI-E 6+2 pin | 12 pcs                            |
| Power connector PCI-E 8 pin   | None                              |
| Molex connector               | 4 pcs                             |
| Mini-Molex connector          | None                              |
| SATA connector                | 8 pcs                             |
| Modular power supply          | No                                |
| PFC filter                    | Active                            |
| Mechanical switch             | Yes                               |
| Ground wire                   | Yes                               |
| OVP                           | Yes                               |
| ОСР                           | Yes                               |
| OPP                           | Yes                               |
| OTP                           | Yes                               |
| SCP                           | Yes                               |
| UVP                           | Yes                               |
| Power supply connector        | IEC C14                           |
| Fan size                      | 140 mm                            |
| Fan adjustments               | Automatic                         |
| Cable length                  | 45 - 60 cm                        |
| The cable plug #1             | Hybrid standard C/E/F ( CEE 7/7 ) |
| The cable plug #2             | IEC C13                           |
| Power cable included          | Yes                               |
| Material                      | Galvanized steel                  |

## Description

**Akyga® AK-U4-1250** ATX power supply **Ultimate** series **1250W**, compatible with **ATX 2.31** standard.

Advanced parameters allow for use in complex configurations. power supply has 8 SATA connectors, 4 MOLEX connectors, 12 PCI 6+2-pin connectors, 1 EPS12V 4+4-pin connector and a universal 24-pin motherboard connector. Silent 14 cm fan with chromed grill provide efficient cooling. Manual on/off switch allows for safe power cut off without the need of disconnecting the network cord. High efficiency and stable operation of the power supply affects the reliability of all computer components. The guarantee of high efficiency is compliance with the 80 PLUS® Gold standard, which ensures that at least 80% of the energy transferred by the power supply is received by the supplied components.