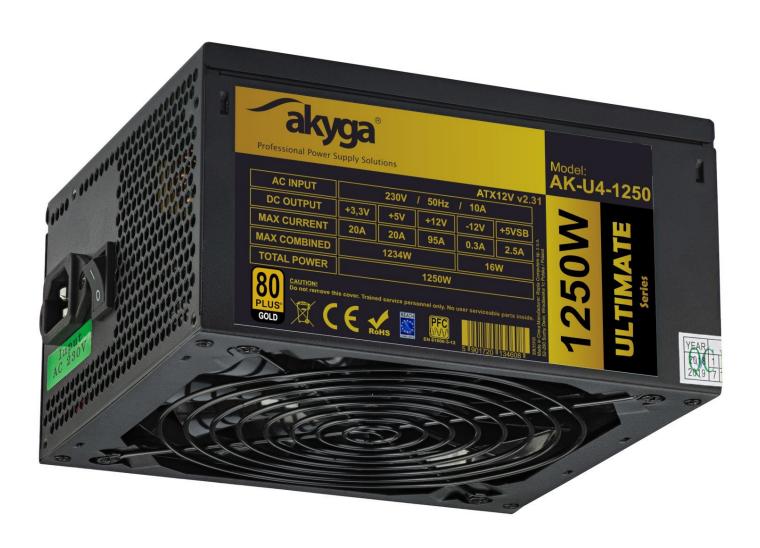

## **Computer power supply**

Model: **AK-U4-1250** 

| Product code                  | AK-U4-1250                        |
|-------------------------------|-----------------------------------|
| Product type                  | Computer power supply             |
| Format                        | ATX 2.31                          |
| Series                        | Ultimate                          |
| Supply voltage                | 230 V                             |
| Power consumption             | < 10 A                            |
| Efficiency                    | > 90 %                            |
| 80 PLUS compatibility         | Yes                               |
| Current on the +3.3V rail     | 20 A                              |
| Current on the +5V rail       | 20 A                              |
| Current on the +12V rail      | 95 A                              |
| Maximum load on 12V line      | 1140 W                            |
| Maximum power                 | 1250 W                            |
| Mainboard Power Connector     | 24-pin                            |
| Power connector ATX12V P4     | None                              |
| Power connector EPS12V 8 pin  | 1 pc ( 4 + 4-pin )                |
| Power connector PCI-E 6 pin   | None                              |
| Power connector PCI-E 6+2 pin | 12 pcs                            |
| Power connector PCI-E 8 pin   | None                              |
| Molex connector               | 4 pcs                             |
| Mini-Molex connector          | None                              |
| SATA connector                | 8 pcs                             |
| Modular power supply          | No                                |
| PFC filter                    | Active                            |
| Mechanical switch             | Yes                               |
| Ground wire                   | Yes                               |
| OVP                           | Yes                               |
| ОСР                           | Yes                               |
| OPP                           | Yes                               |
| OTP                           | Yes                               |
| SCP                           | Yes                               |
| UVP                           | Yes                               |
| Power supply connector        | IEC C14                           |
| Fan size                      | 140 mm                            |
| Fan adjustments               | Automatic                         |
| Cable length                  | 45 - 60 cm                        |
| The cable plug #1             | Hybrid standard C/E/F ( CEE 7/7 ) |
| The cable plug #2             | IEC C13                           |
| Power cable included          | Yes                               |
| Material                      | Galvanized steel                  |

## Description

**Akyga® AK-U4-1250** ATX power supply **Ultimate** series **1250W**, compatible with **ATX 2.31** standard.

Advanced parameters allow for use in complex configurations. power supply has 8 SATA connectors, 4 MOLEX connectors, 12 PCI 6+2-pin connectors, 1 EPS12V 4+4-pin connector and a universal 24-pin motherboard connector. Silent 14 cm fan with chromed grill provide efficient cooling. Manual on/off switch allows for safe power cut off without the need of disconnecting the network cord. High efficiency and stable operation of the power supply affects the reliability of all computer components. The guarantee of high efficiency is compliance with the 80 PLUS® Gold standard, which ensures that at least 80% of the energy transferred by the power supply is received by the supplied components.

Several important protectors (OVP, OCP, OPP, OTP, SCP, UVP) and **active PFC filter** protect and prevent main computer parts from damage and stabilize the operation of the power supply so that it works without any unwanted interference.