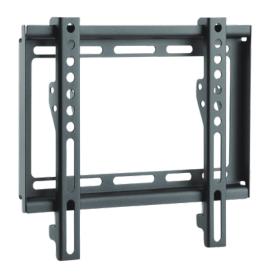

## **LogiLink**<sub>®</sub>

Low Profile TV Wall Mount for 23"-42" TV

Art. No.: BP0034

Ultra slim easy installation design, compatible with VESA standard max. 200x200mm.

#### **Features:**

- » Super strong mounting brackets: Durable product with maximum capacity of 35kg
- » Ultra Slim just 20.5mm from the wall
- » Compatible with VESA 50x50mm, 75x75mm, 100x100mm, 200x100mm, 200x200mm
- » Easy to install
- » Fit for 23-42 inch LED LCD plasma TV, PC Monitor screens

# **LogiLink**<sub>®</sub>

Low Profile TV Wall Mount for 23"-42" TV

Art. No.: **BP0034** 