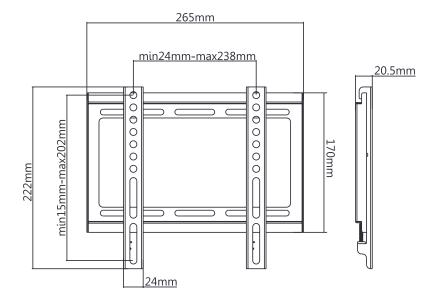

### **Specification:**

| Screen Size          | 23"-42"                                 |
|----------------------|-----------------------------------------|
| Rated Load           | 35kg/77lbs                              |
| VESA                 | 50x50, 75x75, 100x100, 200x100, 200x200 |
| Distance to the wall | 20.5mm                                  |
| Product Size         | 265 x 222 x 20.5mm                      |