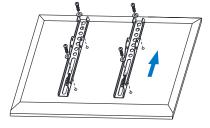

Install the wall plate to the solid wall

Install the wall mount to back of the TV

Apply the TV with wall mount to the wall plate

Made in China