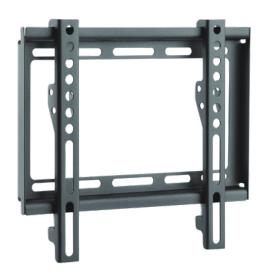

## **LogiLink**<sub>®</sub>

Low Profile TV Wall Mount for 23"-42" TV

Art. No.: BP0034

Ultra slim easy installation design, compatible with VESA standard max. 200x200mm.

#### **Features:**

- » Super strong mounting brackets: Durable product with maximum capacity of 35kg
- » Ultra Slim just 20.5mm from the wall
- » Compatible with VESA 50x50mm, 75x75mm, 100x100mm, 200x100mm, 200x200mm
- » Easy to install
- » Fit for 23-42 inch LED LCD plasma TV, PC Monitor screens