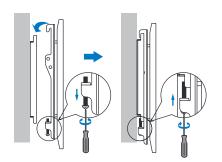

Install the wall plate to the solid wall

Install the wall mount to back of the TV

Apply the TV with wall mount to the wall plate

Made in China