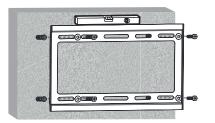

Install the wall plate to the solid wall

Install the wall mount to back of the TV

Apply the TV with wall mount to the wall plate

Made in China