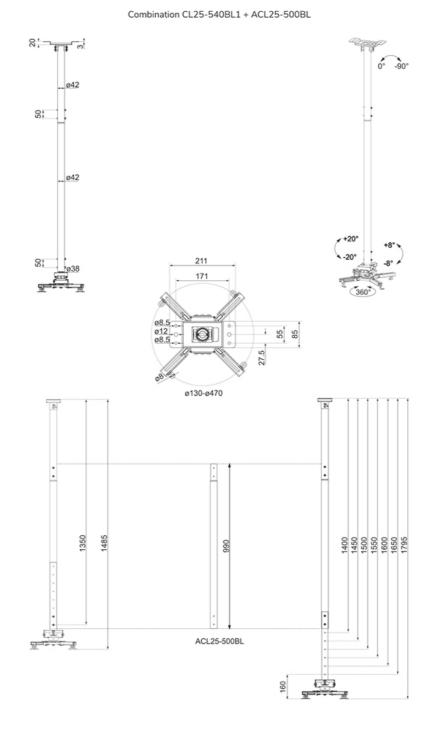

Neomounts ACL25-500BL Extension pole beamer ceiling mount - h 89 cm - suitable for CL25-540BL1/550BL1 - black

The Neomounts ACL25-500BL is an extension pole for projector ceiling mount models CL25-540BL1 and CL25-550BL1. This pole can be used as extra extension to the pole already included with the models. In this way, the height of the ceiling mounts can be increased with an extra 89 cm.

### **NEOMOUNTS ACL25-500BL EXTENSION POLE**

Neomounts

Measuring unit: mm