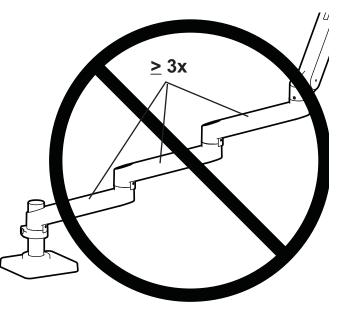

## ergotron®



**RANGE OF MOTION** 



## DIMENSIONS



## WEIGHT CAPACITY

Maximum Display Weight 2 Extensions - With 1 Arm Wall Mount: 9.0 kg (20 lbs) Grommet Mount: 8.1 kg (18 lbs) Desk Mount: 8.1 kg (18 lbs)





Download additional resources at ergotron.com

USA & Canada Sales & Corporate Headquarters: St. Paul, MN USA / 800.888.8458 / +1.651.681.7600 / insidesales@ergotron.com EMEA Sales: Amersfoort, The Netherlands / +31.33.45.45.600 / info.eu@ergotron.com

APAC Sales: Sydney, Australia / apaccustomerservice@ergotron.com

LATAM Sales: info.latam@ergotron.com

Worldwide Custom Sales: custom@ergotron.com

Ergotron devices are not intended to cure, treat, mitigate or prevent any disease. Patent information available at www.ergotron.com/patents © 2024 Ergotron, Inc. rev. 12/04/2024 DIM-LXproExtension **Content is subject to change without notification** 

**Dimensional Illustrations** 

## LX Pro Arm Extension Kit