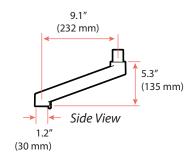

## ergotron®



**RANGE OF MOTION** 



## DIMENSIONS



## WEIGHT CAPACITY

Maximum Display Weight 2 Extensions - With 1 Arm Wall Mount: 9.0 kg (20 lbs) Grommet Mount: 8.1 kg (18 lbs) Desk Mount: 8.1 kg (18 lbs)





Download additional resources at ergotron.com

USA & Canada Sales & Corporate Headquarters: St. Paul, MN USA / 800.888.8458 / +1.651.681.7600 / insidesales@ergotron.com EMEA Sales: Amersfoort, The Netherlands / +31.33.45.45.600 / info.eu@ergotron.com

APAC Sales: Sydney, Australia / apaccustomerservice@ergotron.com

LATAM Sales: info.latam@ergotron.com

Worldwide Custom Sales: custom@ergotron.com

Ergotron devices are not intended to cure, treat, mitigate or prevent any disease. Patent information available at www.ergotron.com/patents © 2024 Ergotron, Inc. rev. 12/04/2024 DIM-LXproExtension **Content is subject to change without