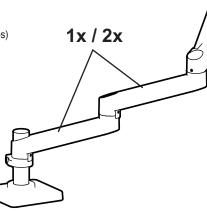

## ergotron®



**RANGE OF MOTION** 



## DIMENSIONS



## WEIGHT CAPACITY

Maximum Display Weight 2 Extensions - With 1 Arm Wall Mount: 9.0 kg (20 lbs) Grommet Mount: 8.1 kg (18 lbs) Desk Mount: 8.1 kg (18 lbs)





Download additional resources at ergotron.com

USA & Canada Sales & Corporate Headquarters: St. Paul, MN USA / 800.888.8458 / +1.651.681.7600 / insidesales@ergotron.com EMEA Sales: Amersfoort, The Netherlands / +31.33.45.45.600 / info.eu@ergotron.com

APAC Sales: Sydney, Australia / apaccustomerservice@ergotron.com

LATAM Sales: info.latam@ergotron.com

Worldwide Custom Sales: custom@ergotron.com

Ergotron devices are not intended to cure, treat, mitigate or prevent any disease. Patent information available at www.ergotron.com/patents © 2024 Ergotron, Inc. rev. 12/04/2024 DIM-LXproExtension **Content is subject to change without notification** 

**Dimensional Illustrations** 

## LX Pro Arm Extension Kit