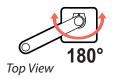

## ergotron®



**RANGE OF MOTION** 



## DIMENSIONS



## WEIGHT CAPACITY

Maximum Display Weight 2 Extensions - With 1 Arm Wall Mount: 9.0 kg (20 lbs) Grommet Mount: 8.1 kg (18 lbs) Desk Mount: 8.1 kg (18 lbs)





Download additional resources at ergotron.com

USA & Canada Sales & Corporate Headquarters: St. Paul, MN USA / 800.888.8458 / +1.651.681.7600 / insidesales@ergotron.com EMEA Sales: Amersfoort, The Netherlands / +31.33.45.45.600 / info.eu@ergotron.com

APAC Sales: Sydney, Australia / apaccustomerservice@ergotron.com

LATAM Sales: info.latam@ergotron.com

Worldwide Custom Sales: custom@ergotron.com

Ergotron devices are not intended to cure, treat, mitigate or prevent any disease. Patent information available at www.ergotron.com/patents © 2024 Ergotron, Inc. rev. 12/04/2024 DIM-LXproExtension **Content is subject t